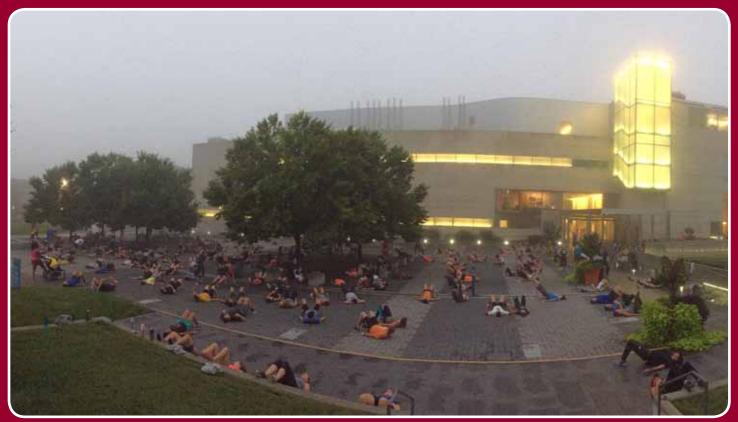

y Run 5K**, presented by Primrose Schools of Richmond and support the U.S. Marine Corps Reserve Toys for Tots Program for local children.

**The Kids' Weeble Wooble Fun Run** is free but you must register your child(ren). Toys or monetary donations from the Wobblers are welcome.

The Toy Run 5K is a RRRC Grand Prix race.

#### BRING A TOY AND RUN FOR FREE.

Sunday, December 10 • 1:00 – 4:00 pm 4901 Lake Brook Dr • Glen Allen

Celebrate this season of giving as we collect new unwrapped toys for USMC Reserve's Toys for Tots. RRRC members bring a new unwrapped \$15 toy or pay a \$15 race registration fee. Non-members bring a new unwrapped \$20 toy or pay a fee of \$20. You can also do both!



The Richmond Road Runner's Club PO Box 8724 • Richmond, VA 23226



# The November Project page 27



Foggy morning HELL YEAH.



Jack, Ja, Chris and Allie.



Squat it like it's hot.