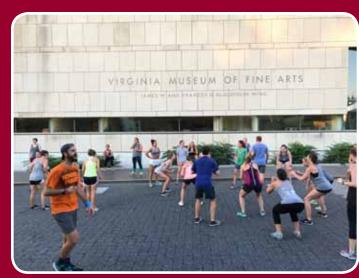

support the U.S. Marine Corps Reserve Toys for Tots Program for local children.

**The Kids' Weeble Wooble Fun Run** is free but you must register your child(ren). Toys or monetary donations from the Wobblers are welcome.

The Toy Run 5K is a RRRC Grand Prix race.

#### BRING A TOY AND RUN FOR FREE.

Sunday, December 10 • 1:00 – 4:00 pm 4901 Lake Brook Dr • Glen Allen

Celebrate this season of giving as we collect new unwrapped toys for USMC Reserve's Toys for Tots. RRRC members bring a new unwrapped \$15 toy or pay a \$15 race registration fee. Non-members bring a new unwrapped \$20 toy or pay a fee of \$20. You can also do both!



The Richmond Road Runner's Club PO Box 8724 • Richmond, VA 23226



# The November Project page 27



Foggy morning HELL YEAH.



Jack, Ja, Chris and Allie.



Squat it like it's hot.