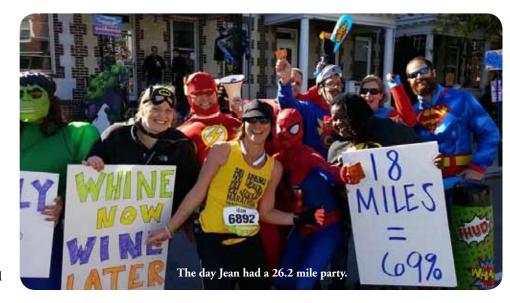

e Richmond Marathon in 2016, I was on track to post my best finish time yet. About a month into training, sadness - no, depression - took hold of my spirit and my body. As I began to crawl out of that

darkness, I decided to make that marathon a parade: wave at the crowd, drink the beer, dance in the streets, and take the pictures. I listened to music (I'd never used headphones during a race) and cried through the last two miles. This picture perfectly captures the pure joy I experienced that day. If you've never soaked in a race event this way, I absolutely recommend it.

- Jean Wood



he first time I did the James River Scramble I came up to 10-12 people stopped on the gravel road because a snake was crossing. I picked it up, put it where it belonged and kept on running. - Randy Brown



# **Team Baltimore**

By Kit Forrest

ganya was a bubbly young lady, active and curious about the world. After she was diagnosed with and started treatment for leukemia in middle school, her best friend Isabelle didn't get to spend much time with her anymore.

Isabelle stayed close through Kganya's treatment and developed a close bond with her family. Since Kganya's passing the day before Isabelle's birthday in her sophomore year, Isabelle has honored her friend each year with a charitable event. Twice in high school she organized and participated in a Play 4 the Cure field hockey game raising money for the National Foundation for Cancer Research. And in the last three years of college, Isabelle has participated in the Relay for Life.

Isabelle will be graduating in the spring from Virgi