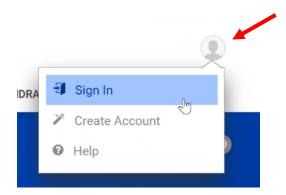

Step 3 –On the profile page, click the gray profile icon in the top right-hand corner and Sign In if you are not already logged in.

**Step 4** – Scroll to the bottom of the page and follow the 1-2-3 easy instructions to connect to Facebook.