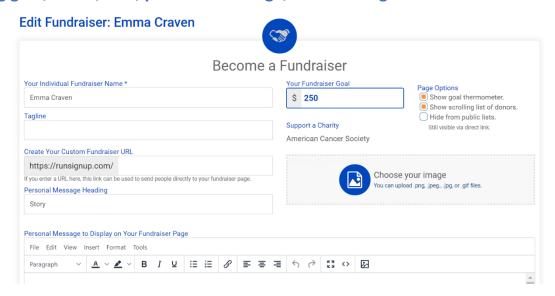

## FUNDRAISING PORTAL ACCESS INSTRUCTIONS CAMPUS RIVALRY

Step 1 – Navigate to <a href="www.runsignup.com/CampusRivalry">www.runsignup.com/CampusRivalry</a> and click on the Profile Icon (gray).

You have now arrived in your Fundraising Portal. Here you can upload photos, edit your fundraising goal, name, URL, personal message, and heading.

You also have options to share your fundraiser through email & social media.