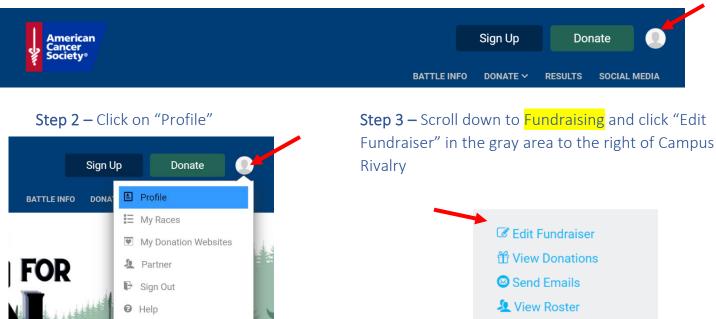

## FUNDRAISING PORTAL ACCESS INSTRUCTIONS CAMPUS RIVALRY

Step 1 – Navigate to <a href="www.runsignup.com/CampusRivalry">www.runsignup.com/CampusRivalry</a> and click on the Profile Icon (gray).

You have now arrived in your Fundraising Portal. Here you can upload photos, edit your fundraising goal, name, URL, personal message, and heading.

You also have options to share your fundraiser through email & social media.