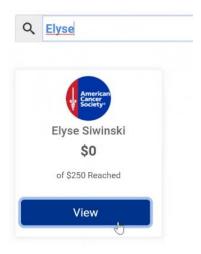

## To connect your fundraiser to Facebook.

Step 1 – Navigate to <a href="www.runsignup.com/CampusRivalry">www.runsignup.com/CampusRivalry</a> and click on "Top Individual Fundraisers"

**Step 2 –** Type in your name and click "View".