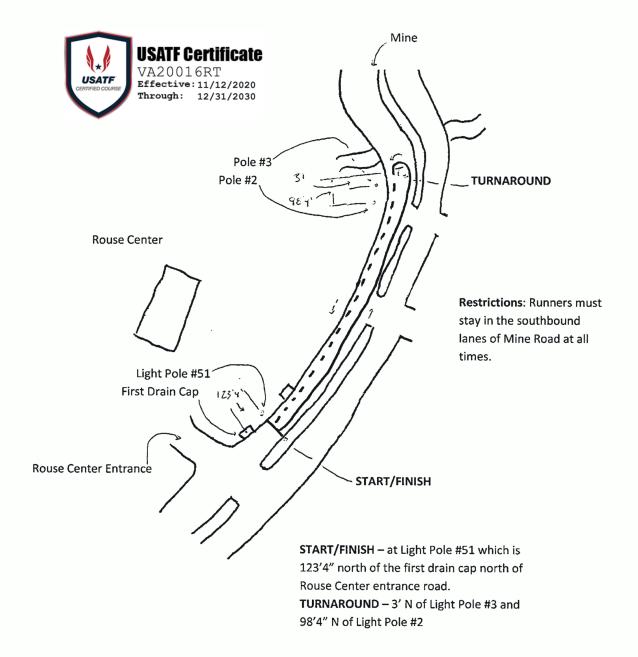

## Road Running Technical Council USA Track & Field Measurement Certificate

| Name of the course Mine Road 1 Mile @Rouse                           | Distance 1mi                                                                                          |
|----------------------------------------------------------------------|-------------------------------------------------------------------------------------------------------|
| Location (state) VA                                                  | (city) Stafford                                                                                       |
| Type of course: Road Race                                            |                                                                                                       |
| Measuring Methods: Bike                                              |                                                                                                       |
| Measured By Vic Culp, 217 Marion St, Fredericksburg, VA              | 22405 540-310-4803 vic@farc.org                                                                       |
| Race Contact Kristen Loescher, PO Box 657, Garrisonville,            | VA 22463 434-277-0363 kristen@arsenal-events.com                                                      |
| Date(s) when course measured: <u>11/10/2020</u> , 03/14/2020         | <u> </u>                                                                                              |
| Number of measurements of entire course: 2 Course Course             | onfiguration: out and back                                                                            |
| Elevation (meters above sea level) Start <u>5.5m</u> Finish <u>5</u> | 5.5m Lowest 4m Highest 62m                                                                            |
| Straight line distance between start and finish 0m                   | Drop 0 m/km Separation 0 %                                                                            |
| Type of surface: Paved 100 % Dirt 0 % Gravel 0                       | % Grass <u>0 %</u> Track <u>0 %</u>                                                                   |
| Effective date of certification: November 12, 2020                   | Certification code: VA20016RT                                                                         |
|                                                                      | Note to Race Director: Use this Certification Code in all public announcements relating to your race. |
|                                                                      | in an paone amouncements relating to your race.                                                       |

## Mine Road 1 Mile @ Rouse

Stafford, Virginia Measured by Vic Culp On March 14, 2020