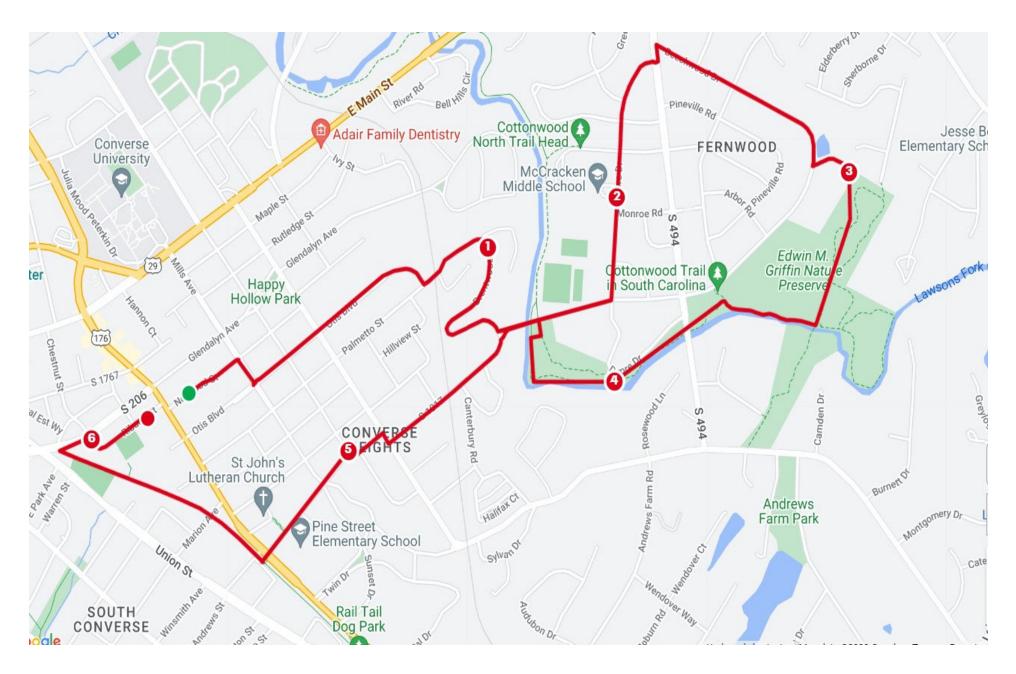

## HAIR OF THE DOG 10k RUN (6.2) Miles

## HAIR OF THE DOG 10k RUN (6.2) Miles

- START on Norwood Street toward Mills
  Avenue
- Turn RIGHT onto Mills Avenue
- Turn LEFT onto Otis Boulevard
- Turn LEFT onto Palmetto Street
- Palmetto Street TURNS INTO Brentwood
   Drive
- Turn LEFT onto Sydnor Road
- Turn LEFT onto Dupre Drive
- Turn LEFT onto Fernwood Drive
- Turn RIGHT onto Beechwood Drive
- Turn LEFT onto Beech Hill Road
- Beech Hill Road TURNS INTO The Cottonwood Trail
- Turn LEFT to stay on The Cottonwood
   Trail
- Turn RIGHT to stay on The Cottonwood
   Trail
- Turn LEFT to stay on The Cottonwood
   Trail

- Turn RIGHT to stay on The Cottonwood Trail
- Turn LEFT onto Sydnor Road
- Slight LEFT to stay on Sydnor Road
- Turn LEFT onto Brentwood Drive
- Brentwood Drive TURNS INTO Hollywood Street
- Turn RIGHT onto Connecticut Avenue
- Turn LEFT onto Boyd Street
- Boyd Street turns RIGHT and TURNS INTO S. Fairview Avenue
- Turn LEFT onto Boyd Street
- CROSS OVER S. Pine Street
- Turn RIGHT onto the Mary Black Rail
   Trail
- Turn RIGHT on E. Henry Street
- Turn RIGHT onto Ribault Street
- Turn RIGHT into the YMCA 2nd entrance for the FINISH LINE!