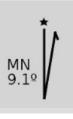

## **Turnaround Location**

Runners make a counter-clockwise tumaround traffic cones with a 3ft radius. The turn around is located on N13 7.4 miles west of the intersection with US-491 at the coordinates 36.6419277, -108.8223512. This is 208.28m east of a culvert.