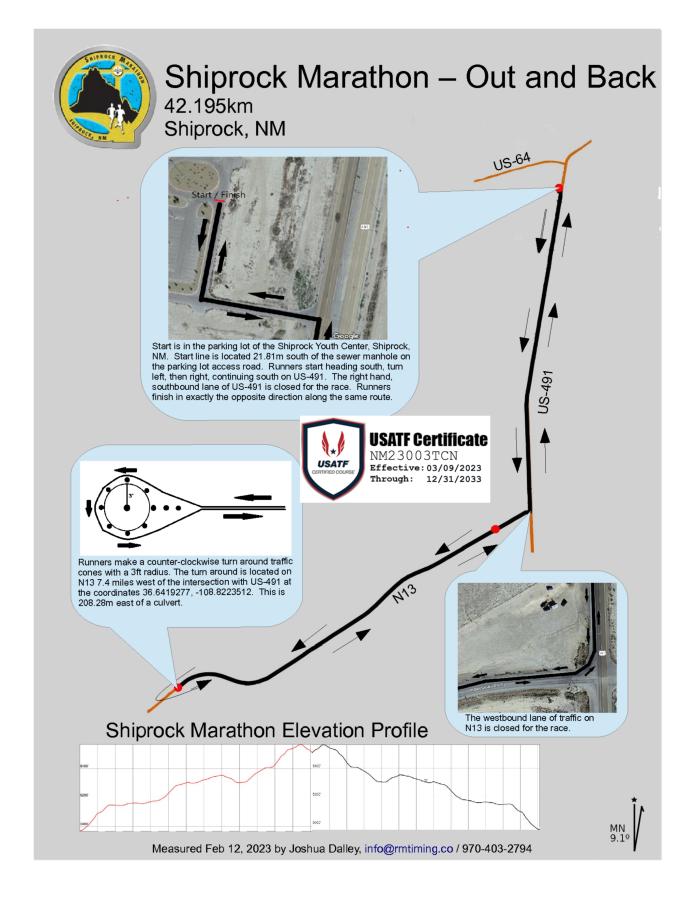

## **Start / Finish Location**

Start is in the parking lot of the Shiprock Youth Center, Shiprock, NM. Start line is located 21.81m south of the sewer manhole on the parking lot access road. Runners start heading south, turn left, then right, continuing south on US-491. The right hand, southbound lane of US-491 is closed for the race. Runners finish in exactly the opposite direction along the same route.