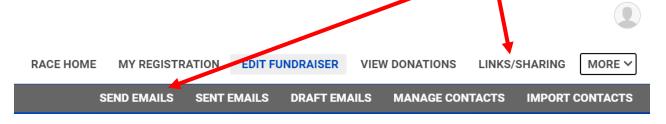

## FUNDRAISING PORTAL ACCESS INSTRUCTIONS GATEWAY TO SPACE

Step 1 - Navigate to www.runsignup.com/GatewaytoSpace and click on the Profile Icon (gray).



You have now arrived in your Fundraising Portal. Here you can upload photos, edit your fundraising goal, name, URL, personal message, and heading.



You also have options to share your fundraiser through email & social media.



## FUNDRAISING PORTAL ACCESS INSTRUCTIONS GATEWAY TO SPACE

## To connect your fundraiser to Facebook.

Step 1 - Navigate to www.runsignup.com/GatewaytoSpace and click on "Top Individual Fundraisers"



**Step 2 –** Type in your name and click "View".



Step 3 –On the profile page, click the gray profile icon in the top right-hand corner and Sign In if you are not already logged in.



**Step 4** – Scroll to the bottom of the page and follow the 1-2-3 easy instructions to connect to Facebook.

## Reach Your Goal Faster with Facebook

- 1 Connect this fundraiser to Facebook
- Invite friends, share updates, and collect donations on Facebook.
- 3 We'll keep track of your progress for you. The money you raise on Facebook will count towards your goal.
  - f Create Your Fundraiser on Facebook