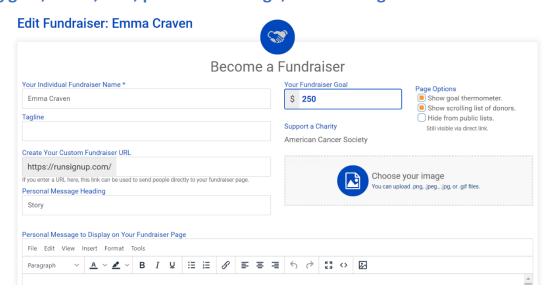

## FUNDRAISING PORTAL ACCESS INSTRUCTIONS GATEWAY TO SPACE

Step 1 - Navigate to www.runsignup.com/GatewaytoSpace and click on the Profile Icon (gray).

You have now arrived in your Fundraising Portal. Here you can upload photos, edit your fundraising goal, name, URL, personal message, and heading.

You also have options to share your fundraiser through email & social media.