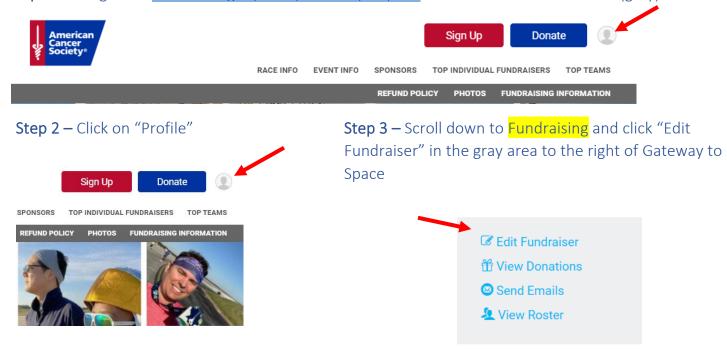

## FUNDRAISING PORTAL ACCESS INSTRUCTIONS GATEWAY TO SPACE

Step 1 - Navigate to www.runsignup.com/GatewaytoSpace and click on the Profile Icon (gray).

You have now arrived in your Fundraising Portal. Here you can upload photos, edit your fundraising goal, name, URL, personal message, and heading.

You also have options to share your fundraiser through email & social media.