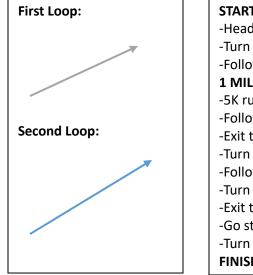

## 5K and 1 Mile Course Map

| START: Macedonia Rec Center entrance                                     |
|--------------------------------------------------------------------------|
| -Head east on road                                                       |
| -Turn right toward Longwood Park                                         |
| -Follow road to turnaround circle                                        |
| 1 MILERS TURNAROUND AT CIRCLE AND HEAD BACK TO REC CENTER                |
| -5K runners continue on trail                                            |
| -Follow arrows and cones around the trail                                |
| -Exit trail and continue on road                                         |
| -Turn right to begin second loop                                         |
| -Follow arrows and cones around the trail                                |
| -Turn right onto new trail (arrows, cones and volunteer will direct you) |
| -Exit trail and continue on road                                         |
| -Go straight toward Macedonia Rec center                                 |
| -Turn left to continue toward Macedonia Rec Center                       |
| FINISH: Macedonia Rec Center Entrance                                    |