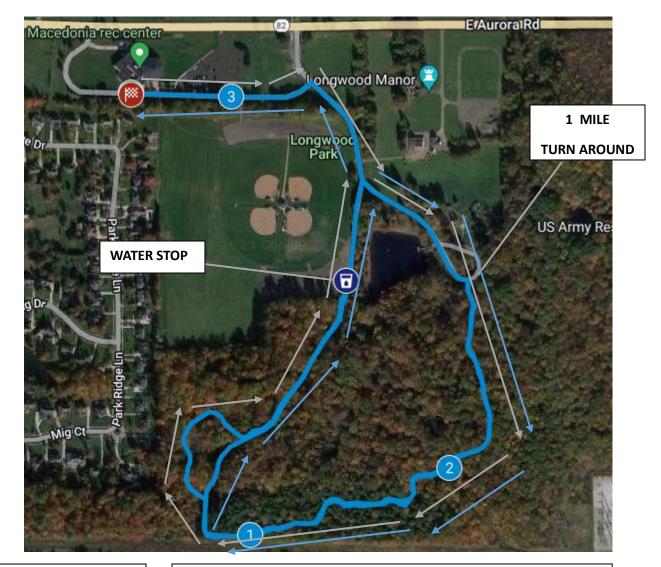

## 5K and 1 Mile Course Map

| START: Macedonia Rec Center entrance                                     |
|--------------------------------------------------------------------------|
| -Head east on road                                                       |
| -Turn right toward Longwood Park                                         |
| -Follow road to turnaround circle                                        |
| 1 MILERS TURNAROUND AT CIRCLE AND HEAD BACK TO REC CENTER                |
| -5K runners continue on trail                                            |
| -Follow arrows and cones around the trail                                |
| -Exit trail and continue on road                                         |
| -Turn right to begin second loop                                         |
| -Follow arrows and cones around the trail                                |
| -Turn right onto new trail (arrows, cones and volunteer will direct you) |
| -Exit trail and continue on road                                         |
| -Go straight toward Macedonia Rec center                                 |
| -Turn left to continue toward Macedonia Rec Center                       |
| FINISH: Macedonia Rec Center Entrance                                    |