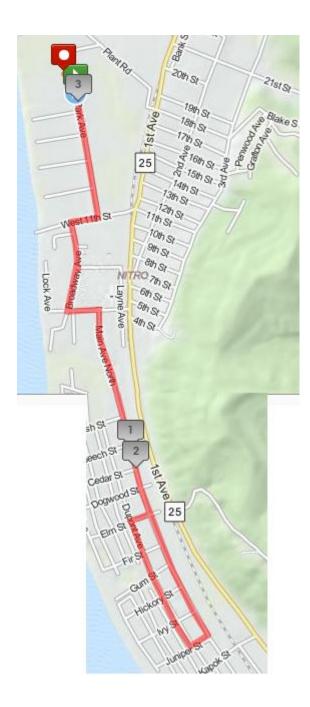

Start in Front of High School

- 1. Go straight to West 11th Street and make a right.
- 2. Take a left onto Broadave Avenue and follow to Lock Street
- 3. Turn left onto Lock Street and then right onto Main Avenue North
- 4. Follow Main Avenue North until Elm Street and then take a right. Once you get to Dupont Avenue take a left.
- 5. Follow Dupont Avenue all the way to Juniper Street and then take a left. Take another left once you get back on Main Avenue.
- 6. Follow Main Avenue all the way back to Lock Street, take a left, then take a right on Broadway Avenue.
- 7. Take a right at West 11th Street, and then a left on Park Avenue
- 8. The Finish Line will be straight ahead