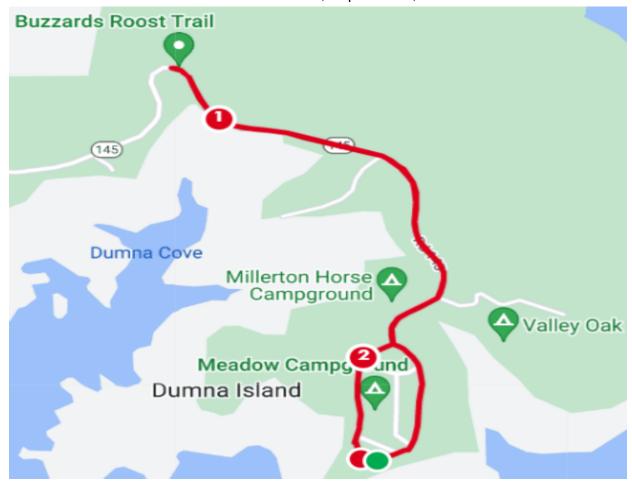

## **Super Sprint Run**

Turn Around is at the Aid Station & Crosswalk 2.2 Miles, all pavement, no trail