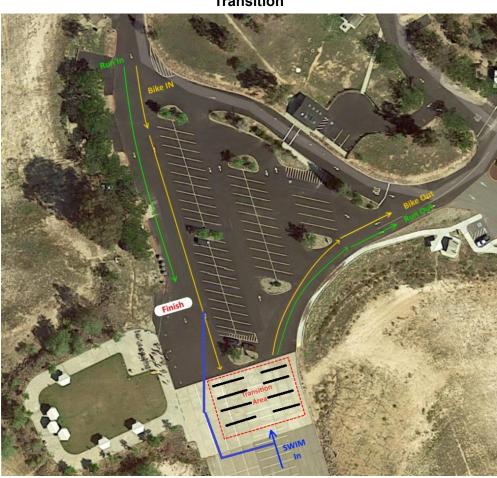

## **Super Sprint Bike**

| Location:         | Millerton Lake Boat Ramp - (Madera Side)<br>Meadow Campground<br>Friant, CA 93626                                                                                                                                                                                                                                                                                                                                                                                                               |                                                                                                                                                                                    |  |
|-------------------|-------------------------------------------------------------------------------------------------------------------------------------------------------------------------------------------------------------------------------------------------------------------------------------------------------------------------------------------------------------------------------------------------------------------------------------------------------------------------------------------------|------------------------------------------------------------------------------------------------------------------------------------------------------------------------------------|--|
| Packet<br>Pickup: | Friday, April 21st, 4:30pm-6:30pm The Bike Shop @ Woodward 9433 N Fort Washington Rd Fresno, CA 93730 Sunday (race day) @ 6:00am-7:30am  Olympic @ 6:00am-6:30am (Priority) Sprints & Duathlon @ 6:15-7:00am                                                                                                                                                                                                                                                                                    |                                                                                                                                                                                    |  |
|                   | • 5k / 10k Run @ 6:40-7:30am                                                                                                                                                                                                                                                                                                                                                                                                                                                                    |                                                                                                                                                                                    |  |
|                   | Millerton Lake Boat Ramp - (Madera Side)<br>Meadow Campground<br>Friant, CA 93626                                                                                                                                                                                                                                                                                                                                                                                                               |                                                                                                                                                                                    |  |
| Parking:          | Sunday Event Parking: The park charges \$10 per vehicle for parking.                                                                                                                                                                                                                                                                                                                                                                                                                            | California State Parks - Pay By Phone                                                                                                                                              |  |
|                   | All vehicles must have proof of payment.<br>Either a season pass, a payment stub,<br>or use the pay by phone app.                                                                                                                                                                                                                                                                                                                                                                               |                                                                                                                                                                                    |  |
|                   |                                                                                                                                                                                                                                                                                                                                                                                                                                                                                                 | <ul> <li><u>Download</u> and open Yodel App</li> <li>Select Millerton Lake SRA: North Shore</li> <li>Pay park entry fee with credit card and enter license plate number</li> </ul> |  |
| Schedule:         | All Athletes  Please arrive prior to 7:00am to prevent congestion after the Olympic Triathlon begins.                                                                                                                                                                                                                                                                                                                                                                                           |                                                                                                                                                                                    |  |
| Revised:          | All athletes must be out of transition by 7:15am                                                                                                                                                                                                                                                                                                                                                                                                                                                |                                                                                                                                                                                    |  |
| 4/19/2023         | 6:00am - 8:00am Race day Packet pickup 6:00am - 6:45am Transition Open for Olympic 6:00am - 7:15am Transition Open for Sprint 6:50am Olympic Athlete Meeting at the Dock 7:00am Olympic Triathlon Start 7:35am Sprint, Super Sprint, Aquabike, and Aquathlon Meeting at the Dock 7:35am Duathlon & 5k/10k Meeting at Finish Line 7:40am Duathlon Begins (Starts at Finish Line) 7:45am Sprint, Super Spring Tri, Aquabike, and Aquathlon Start 8:05am 5k/10k Run Begins (Starts at Finish Line) |                                                                                                                                                                                    |  |
|                   | Approximate Awards Schedule 9:30am 5k/10k Awards 9:45am Sprint Awards 9:55am Duathlon Awards 10:00am Olympic Awards                                                                                                                                                                                                                                                                                                                                                                             |                                                                                                                                                                                    |  |