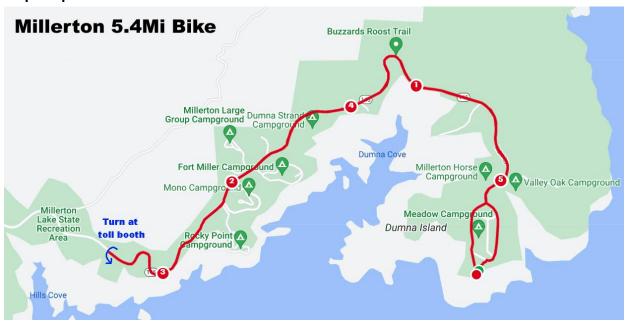

| Course<br>Nutrition: | Run Water, Gu & Electrolytes will be available at mile 1.2,4.3 Run Water only will be available at miles 0.4, 2.7, 3.5, 5.8 Bike Water Station at Miles 3,7,13,17                                                                                                                                                       |  |
|----------------------|-------------------------------------------------------------------------------------------------------------------------------------------------------------------------------------------------------------------------------------------------------------------------------------------------------------------------|--|
| Post Race<br>Food:   | Athlete's Meal: Grilled Hamburgers & Hot Dogs, Chili, Chips and Drink<br>Veggie option available<br>Rosa Brothers Chocolate Milk                                                                                                                                                                                        |  |
| Course               | Special Notes on Swim:                                                                                                                                                                                                                                                                                                  |  |
| Notes:               | <ul> <li>The Sprint will do a SINGLE loop of an 800 yard course.</li> <li>The Olympic will do TWO loops of an 800 yard course for a total of 1600 yards</li> <li>The Super Sprint will swim 400 yards around the first buoy, and back</li> </ul>                                                                        |  |
|                      | Super Sprint  Bike turns around at the Toll Booth Run stays on the paved road and turns around at mile 1.1 at the aid station                                                                                                                                                                                           |  |
|                      | 5K & 10k: Start at the Finish Line, runs on the Buzzard's Roost Trail                                                                                                                                                                                                                                                   |  |
|                      | Duathlon (Run - Bike -Run):                                                                                                                                                                                                                                                                                             |  |
|                      | <ul> <li>Start at the Finish Line</li> <li>follow sprint signs on run</li> <li>After first fun, enter transition through the "Bike In" entrance</li> </ul>                                                                                                                                                              |  |
|                      | Aquabike & Aquathon:                                                                                                                                                                                                                                                                                                    |  |
|                      | <ul> <li>There is a special section in transition for Aquabike &amp; Aquathlon</li> <li>Start with the appropriate Sprint/Olympic Swim Waves</li> <li>After Swim, proceed to Bike course for Aquabike, Run Course for Aquathon</li> <li>Aquathlon finishes through Arch, Aquabike finishes through "Bike In"</li> </ul> |  |
|                      | Sprint & Olympic Bike                                                                                                                                                                                                                                                                                                   |  |
|                      | <ul> <li>Sprint/Olympic Bike Course does NOT go past the Hwy 145 / Rd 211 Junction</li> <li>Olympic Bike does two laps of the Sprint Bike Course</li> <li>POTHOLES - POTHOLES - POTHOLES WATCH FOR POTHOLES</li> </ul>                                                                                                  |  |
|                      |                                                                                                                                                                                                                                                                                                                         |  |