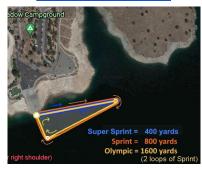

| Course<br>Nutrition: | Run Water, Gu & Electrolytes will be available at mile 1.2,4.3 Run Water only will be available at miles 0.4, 2.7, 3.5, 5.8 Bike Water Station at Miles 3,7,13,17                                                                                                                                                       |  |
|----------------------|-------------------------------------------------------------------------------------------------------------------------------------------------------------------------------------------------------------------------------------------------------------------------------------------------------------------------|--|
| Post Race<br>Food:   | Athlete's Meal: Grilled Hamburgers & Hot Dogs, Chili, Chips and Drink<br>Veggie option available<br>Rosa Brothers Chocolate Milk                                                                                                                                                                                        |  |
| Course               | Special Notes on Swim:                                                                                                                                                                                                                                                                                                  |  |
| Notes:               | <ul> <li>The Sprint will do a SINGLE loop of an 800 yard course.</li> <li>The Olympic will do TWO loops of an 800 yard course for a total of 1600 yards</li> <li>The Super Sprint will swim 400 yards around the first buoy, and back</li> </ul>                                                                        |  |
|                      | Super Sprint  Bike turns around at the Toll Booth Run stays on the paved road and turns around at mile 1.1 at the aid station                                                                                                                                                                                           |  |
|                      | 5K & 10k: Start at the Finish Line, runs on the Buzzard's Roost Trail                                                                                                                                                                                                                                                   |  |
|                      | Duathlon (Run - Bike -Run):                                                                                                                                                                                                                                                                                             |  |
|                      | <ul> <li>Start at the Finish Line</li> <li>follow sprint signs on run</li> <li>After first fun, enter transition through the "Bike In" entrance</li> </ul>                                                                                                                                                              |  |
|                      | Aquabike & Aquathon:                                                                                                                                                                                                                                                                                                    |  |
|                      | <ul> <li>There is a special section in transition for Aquabike &amp; Aquathlon</li> <li>Start with the appropriate Sprint/Olympic Swim Waves</li> <li>After Swim, proceed to Bike course for Aquabike, Run Course for Aquathon</li> <li>Aquathlon finishes through Arch, Aquabike finishes through "Bike In"</li> </ul> |  |
|                      | Sprint & Olympic Bike                                                                                                                                                                                                                                                                                                   |  |
|                      | <ul> <li>Sprint/Olympic Bike Course does NOT go past the Hwy 145 / Rd 211 Junction</li> <li>Olympic Bike does two laps of the Sprint Bike Course</li> <li>POTHOLES - POTHOLES - POTHOLES WATCH FOR POTHOLES</li> </ul>                                                                                                  |  |
|                      |                                                                                                                                                                                                                                                                                                                         |  |