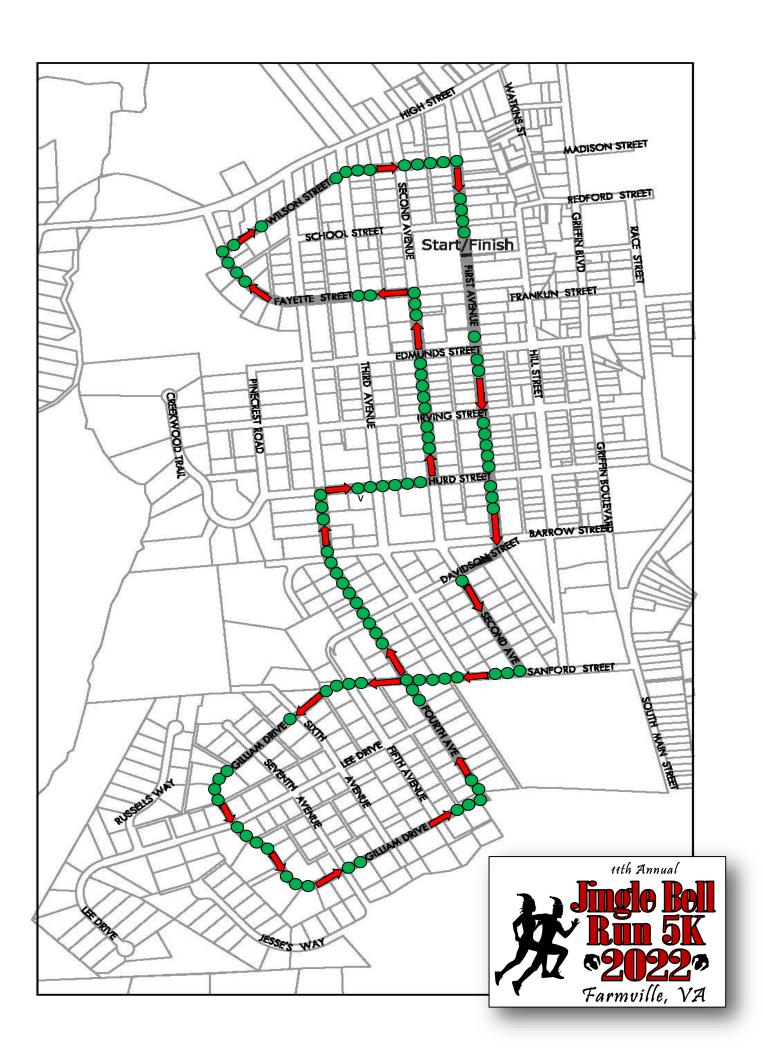

## **Course Directions**

0.4mi Head **south** on **Davidson St** toward **2nd Ave Exd**0.46mi **Davidson St** turns slightly left and becomes **2nd Ave Exd**0.62mi Head **west** on **Sanford St** toward **4th Avenue Extension**0.86mi Continue onto **Gilliam Dr** 

- 1.06mi Head south on Gilliam Dr toward Lee Dr
- 1.24mi Head east on Gilliam Dr toward 6th Ave
- 1.49mi Head northwest on 4th Avenue Extension toward Lee Dr
  - 1.96mi Head east on Hurd Ave toward 3rd Ave
  - 2.1mi Head **north** on **2nd Ave** toward **Irving St**
  - 2.36mi Head **north** on **2nd Ave** toward **Fayette St** 
    - 2.36mi Turn left onto **Fayette St**
  - 2.62mi Head north on Fayette St toward Wilson St
    - 2.64mi Continue onto Wilson St
    - 2.81mi Head east on Wilson St toward 2nd Ave
    - 2.95mi Head south on 1st Ave toward School St