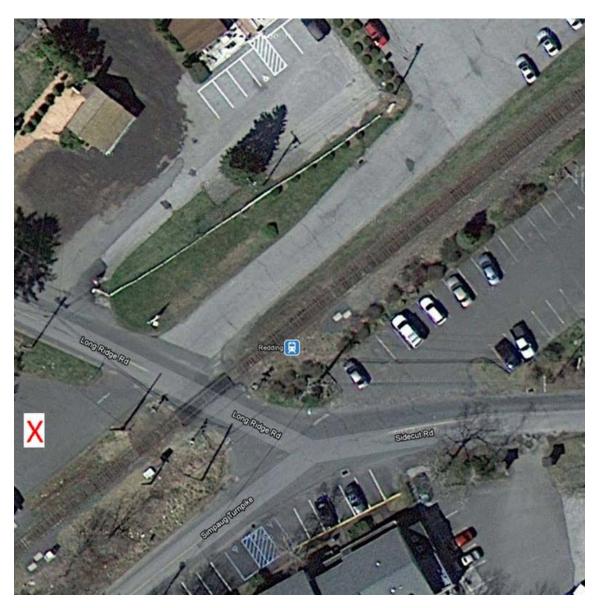

#### 6. REDDING RUNNING CLUB

For local runners who want to occasionally (or more than occasionally) run with other people, the Redding Running Club was formed after the 2012 race and has grown very quickly (over 125). We run twice every weekend (typically starting by Metro North – see the X) and it has gotten a bunch of us in the best shape of our lives (can't sleep in on weekends when runners are waiting for you!!). Our typical runs are around 6 or 7 but we go longer when in marathon training mode. The routes can also be shortened for those who don't want to run the full distance. The club is free and very low key –show up whenever you want. We travel together for races, etc.... Email me if you want to be put on the distribution list.

Typical RRC (Redding Running Club) Meeting Location (Mile 1.5 of the races)