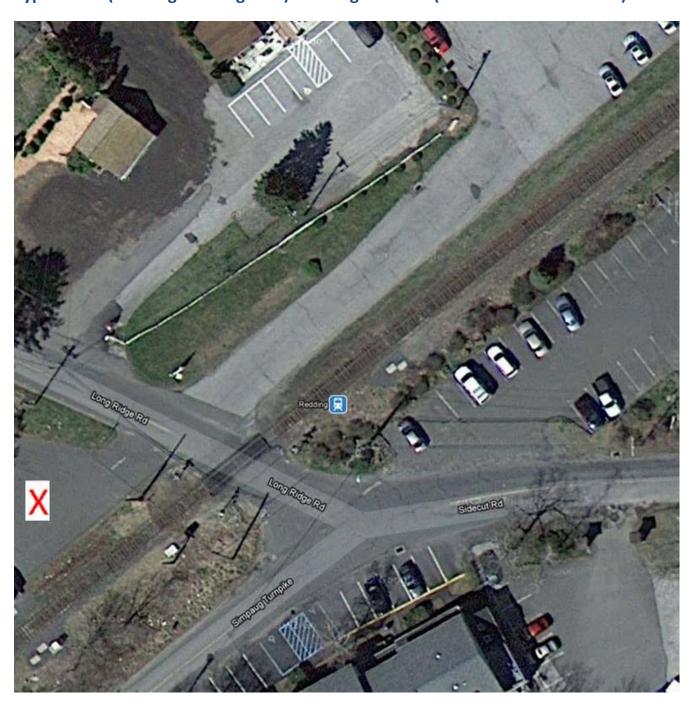

### 9. REDDING RUNNING CLUB

For local runners who want to occasionally (or more than occasionally) run with other people, the Redding Running Club was formed after the 2012 race and has grown very quickly. We run twice every weekend (typically starting by Metro North – see the X) and it has gotten a bunch of us in the best shape of our lives (can't sleep in on weekends when runners are waiting for you!!). Our typical runs are around 6 or 7 miles but we go longer when in marathon training mode. The routes can also be shortened for those who don't want to run the full distance. The club is free and very low key –show up whenever you want. We travel together for