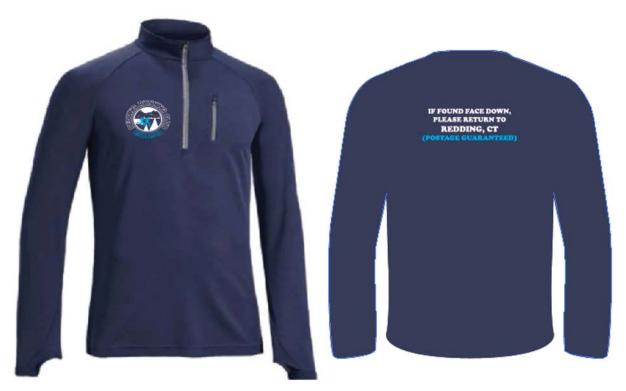

Typical RRC (Redding Running Club) Meeting Location (near mile 2 of the races)

Our Club Shirts