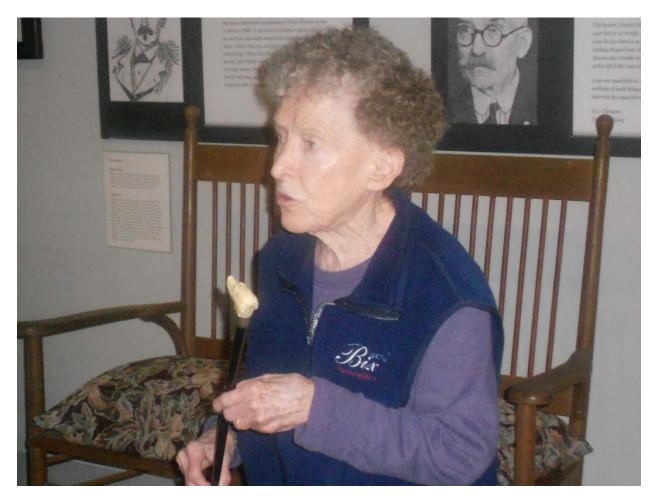

Bill and Charlie's Great Grandfather, Daniel Malloy, was Mark Twain's Gardener. This is a picture of their mother, Kathryn, holding a dog-headed cane given to Daniel from Mr. Twain. Mark Twain's last residence was in Redding.