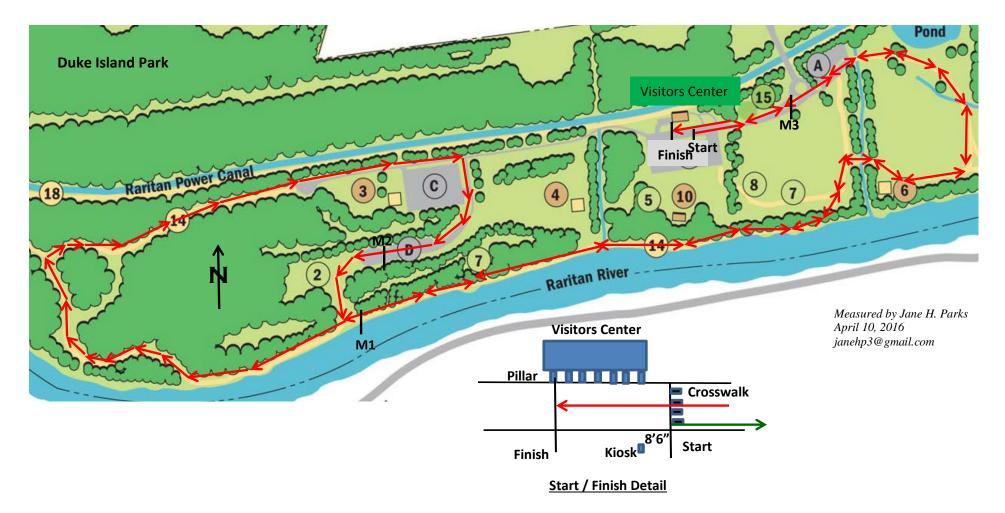

Duke Island Park 5K Bridgewater, New Jersey

## ALL DIRECTIONS ARE GIVEN RELATIVE TO THE RUNNING DIRECTION.

**Start:** On Duke Island Park Road at the eastern end of the Visitors Center on the western edge of the white walkaway painted on the road and 8 feet 6 inches east of the northeastern corner of the concrete pad for the Kiosk on the right at the parking lot entrance.

Mile 1: On park path, 31 feet before the intersection with the path on the right from parking lot D.

Mile 2: On park path in parking lot D, 39 feet after utility pole PS9473BWT on the left.

Mile 3: On park road, 62 feet before the "Keep Right" sign on the west end of the island.

Finish: On Duke Island Park Road at Visitors Center in line with the center of the westernmost column on the lower level.