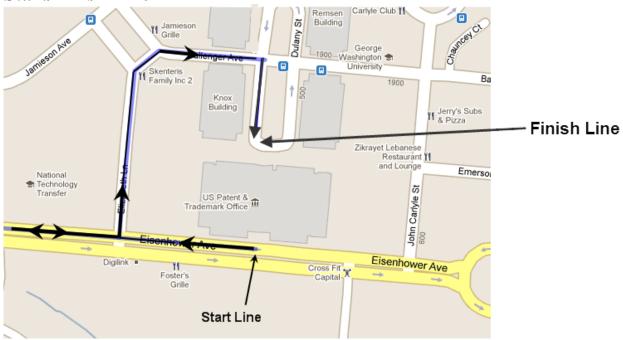

# **Start/Finish Line**

#### Course Description (enlarged images of start/finish and turn around on next page):

- 1. Race will begin at 8:15 pm.
- 2. Start Line will be located behind Madison Atrium on Eisenhower Ave.
- 3. Runners will run west approx. 1.5 miles on Eisenhower Ave. to just before Bluestone Rd.
- 4. Turn around located just before Bluestone Rd.
- 5. Runners will run east approx. 1.4 miles on Eisenhower Ave. (staying on westbound side of Eisenhower Ave.) until Elizabeth Lane
- 6. Runners turn left onto Elizabeth Lane and proceed to Ballenger Ave.
- 7. Runners turn right onto Ballenger Ave. and proceed to Dulany St.
- 8. Runners turn right onto Dulany St. and proceed to finish line
- 9. Finish line located on Dulany St. in front of the Madison Building Course Length 5k (3.1miles)