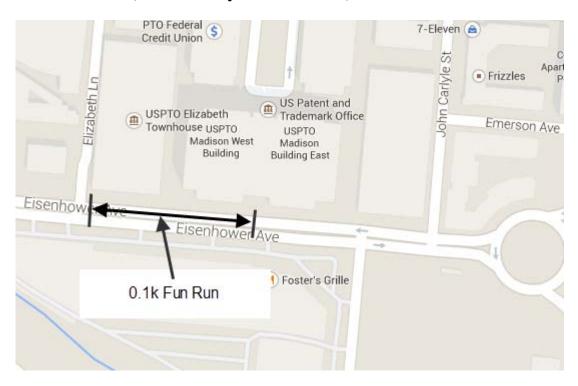

# **0.1k Fun Run (Immediately before the 5k)**

### Fun Run Description

- Start time of 8:00pm, located between Elizabeth Lane and the 5k start line on Eisenhower Ave.