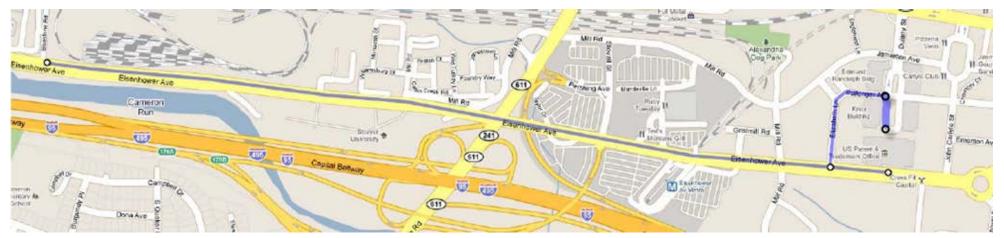

#### PTOS Innovation 5K - Race Map (5/20/2017)

#### Course Description (enlarged images of start/finish and turn around on next page):

- 1. Race will begin at 8:15 pm.
- 2. Start Line will be located behind Madison Atrium on Eisenhower Ave.
- 3. Runners will run west approx. 1.5 miles on Eisenhower Ave. to just before Bluestone Rd.
- 4. Turn around located just before Bluestone Rd.
- 5. Runners will run east approx. 1.4 miles on Eisenhower Ave. (staying on westbound side of Eisenhower Ave.) until Elizabeth Lane
- 6. Runners turn left onto Elizabeth Lane and proceed to Ballenger Ave.
- 7. Runners turn right onto Ballenger Ave. and proceed to Dulany St.
- 8. Runners turn right onto Dulany St. and proceed to finish line
- 9. Finish line located on Dulany St. in front of the Madison Building Course Length 5k (3.1miles)