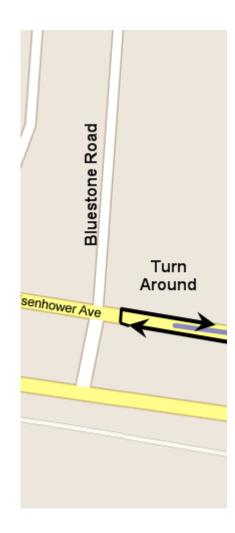

#### Course Description (enlarged images of start/finish and turn around on next page):

- 1. Race will begin at 8:15 pm.
- 2. Start Line will be located behind Madison Atrium on Eisenhower Ave.
- 3. Runners will run west approx. 1.5 miles on Eisenhower Ave. to just before Bluestone Rd.
- 4. Turn around located just before Bluestone Rd.
- 5. Runners will run east approx. 1.4 miles on Eisenhower Ave. (staying on westbound side of Eisenhower Ave.) until Elizabeth Lane
- 6. Runners turn left onto Elizabeth Lane and proceed to Ballenger Ave.
- 7. Runners turn right onto Ballenger Ave. and proceed to Dulany St.
- 8. Runners turn right onto Dulany St. and proceed to finish line
- 9. Finish line located on Dulany St. in front of the Madison Building Course Length 5k (3.1miles)