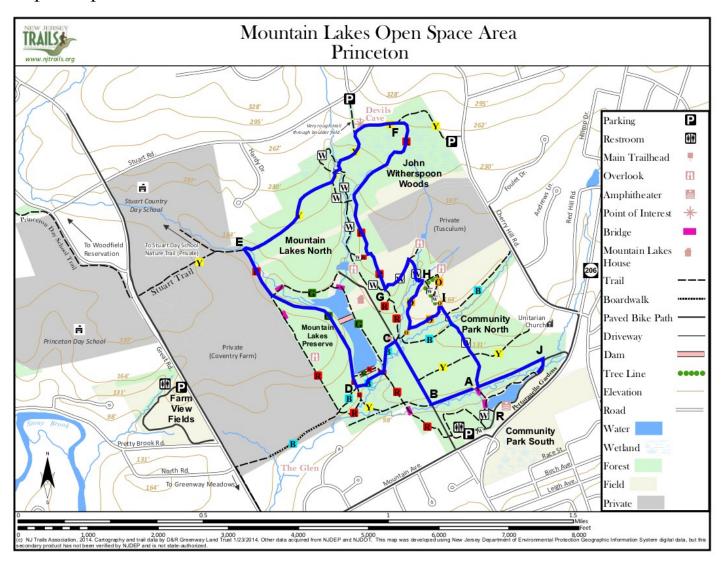

## **Mountain Lakes Trail Series**

3.5± Mile Trail Run at Mountain Lakes Preserve

Online entry – www.princetonac.org

Register by amphitheater, mark R.

Course: Start at mark A, on the pipeline right-of-way near the crossing of the white blazed trail. Proceed west to mark B, paved access road, and turn right. Left at Mark C onto service right-of-way, blazed blue. Follow marks alphabetically. At Mark I, proceed south along white blazed trail to mark A. Turn left and finish on the paved park trail between mark J and mark R.