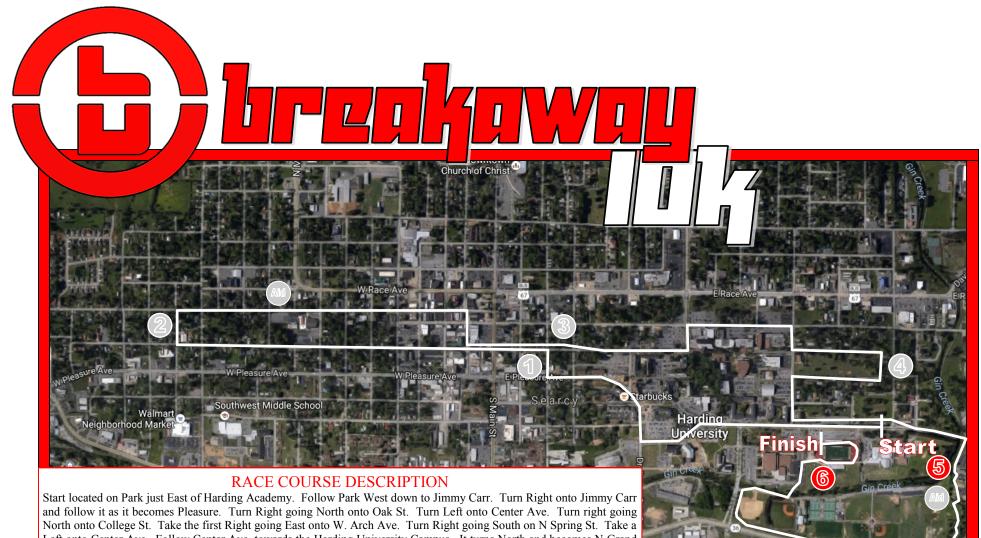

Start located on Park just East of Harding Academy. Follow Park West down to Jimmy Carr. Turn Right onto Jimmy Carr and follow it as it becomes Pleasure. Turn Right going North onto Oak St. Turn Left onto Center Ave. Turn right going North onto College St. Take the first Right going East onto W. Arch Ave. Turn Right going South on N Spring St. Take a Left onto Center Ave. Follow Center Ave. towards the Harding University Campus. It turns North and becomes N Grand St. Take a Right going East on E. Market Ave. Take a Right going South on Lott Tucker Dr. Turn Left onto Harding Dr. Following Harding Dr. around and take a Left onto Lott Tucker Dr. Turn Left on E. Park Ave. Turn Left onto the Searcy Bike loop located immediately after the bridge. Follow the Searcy Bike loop around past the Harding University soccer complex, baseball field, and softball field until you arrive at Bison Rd. Take a Right on Bison Rd and then the first Left across a bridge over Gin Creek. Head straight towards the entrance to the Harding University track complex. Enter the track and go approximately 300 meters to the finish line.