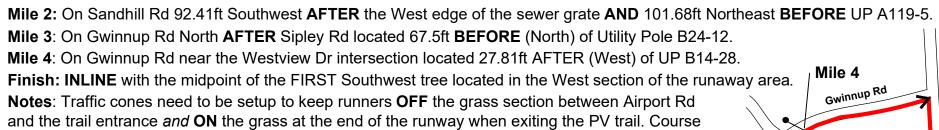

Utility Pole B14-28
Operations Tech Rd

"Long airport facilities building"

Orange Stake

## THE FOLLOWING MARKS ARE DESCRIBED RELATIVE TO THE RUNNING DIRECTION.

**Start**: Located Southeast of the Finish Line **INLINE** with the second door from the West edge of the "long airport facilities building" (see map) **AND** the **INLINE** with tree with a large "S" marked in white spray paint behind the preceding bushes.

Mile 1: INLINE with the orange stake located in the North edge of the Northern runway access road (adj. buildings).

Measured: 10-13-2019

Measurer: Ross Mistretta

Phone: 917-597-5857

Email: rmistret@gmail.com

adheres to the contour of all public roads and tangential on airport trails and roadways.