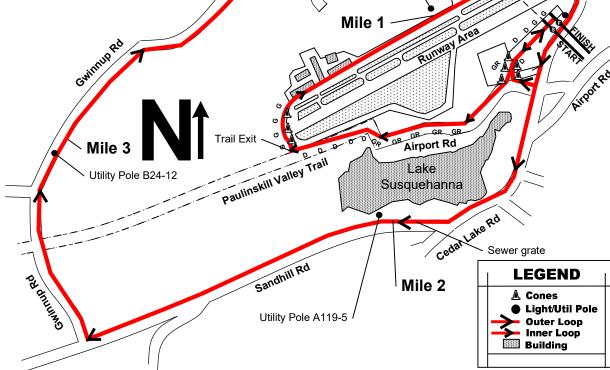

Utility Pole B14-28
Operations Tech Rd

"Long airport facilities building"

Orange Stake

## THE FOLLOWING MARKS ARE DESCRIBED RELATIVE TO THE RUNNING DIRECTION.

**Start**: Located Southeast of the Finish Line **INLINE** with the second door from the West edge of the "long airport facilities building" (see map) **AND** the **INLINE** with tree with a large "S" marked in white spray paint behind the preceding bushes.

Mile 1: INLINE with the orange stake located in the North edge of the Northern runway access road (adj. buildings).

Measured: 10-13-2019

Measurer: Ross Mistretta

Phone: 917-597-5857

Email: rmistret@gmail.com

adheres to the contour of all public roads and tangential on airport trails and roadways.

## Map <u>is not</u> drawn to Scale