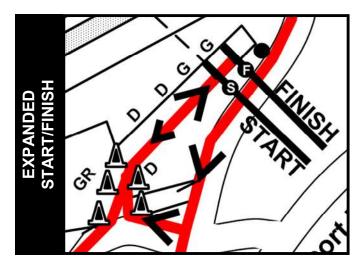

## THE FOLLOWING MARKS ARE DESCRIBED RELATIVE TO THE RUNNING DIRECTION.

**Start**: Located Southeast of the Finish Line **INLINE** with the second door from the West edge of the "long airport facilities building" (see map) **AND** the **INLINE** with tree with a large "S" marked in white spray paint behind the preceding bushes.

adheres to the contour of all public roads and tangential on airport trails and roadways.