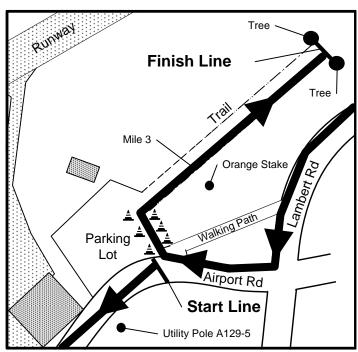

## Up, Up and Away 5K Course Map

36 Lambert Rd, Blairstown, NJ 07825

USATF Certificate: \_\_\_\_\_

Start / Finish Line Area

All Directions are Given Relative to the Running Direction.

**Start:** On Airport Rd near Donna's Runway Café located 133 ft northeast of Utility Pole A129-5

**Mile 3:** Located 565.19ft southwest of the finish line. Marked with an orange stake in the ground.

**Finish:** Aligned with the midpoint of the two trees located in the east section of the runway

**Notes:** Traffic cones need to be setup to keep runners off the grass section between Airport Rd and the trail entrance.

Measure on 6-25-2016

Measured by: Radhames Camilo

rcamilo29@yahoo.com

Course Map not to scale