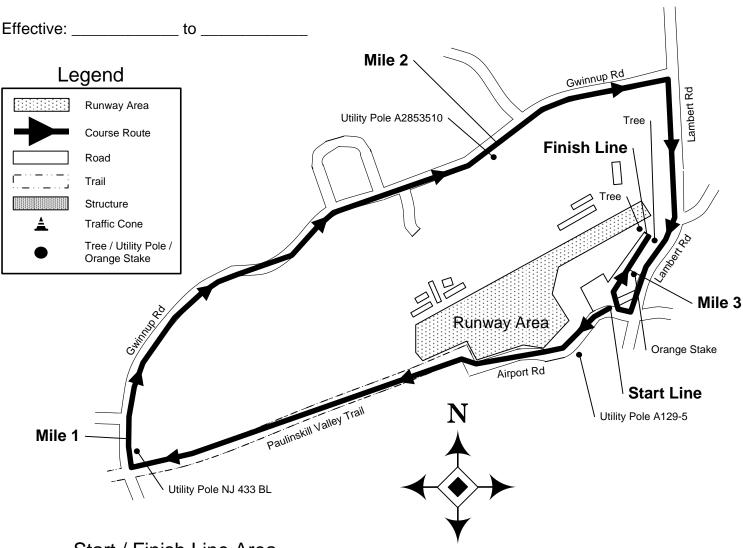

## Up, Up and Away 5K Course Map

36 Lambert Rd, Blairstown, NJ 07825

USATF Certificate: \_\_\_\_\_

Start / Finish Line Area

All Directions are Given Relative to the Running Direction.

**Start:** On Airport Rd near Donna's Runway Café located 133 ft northeast of Utility Pole A129-5

**Mile 1:** On Gwinnup Rd near the Paulinskill Valley Trail intersection located 20ft north of Utility Pole NJ 433 BL

**Mile 2:** On Gwinnup Rd west of the Westview Dr intersection located 21.44ft northeast of Utility Pole A2853510

**Mile 3:** Located 565.19ft southwest of the finish line. Marked with an orange stake in the ground.

**Finish:** Aligned with the midpoint of the two trees located in the east section of the runway

**Notes:** Traffic cones need to be setup to keep runners off the grass section between Airport Rd and the trail entrance.

Measure on 6-25-2016

Measured by: Radhames Camilo

rcamilo29@yahoo.com

Course Map not to scale