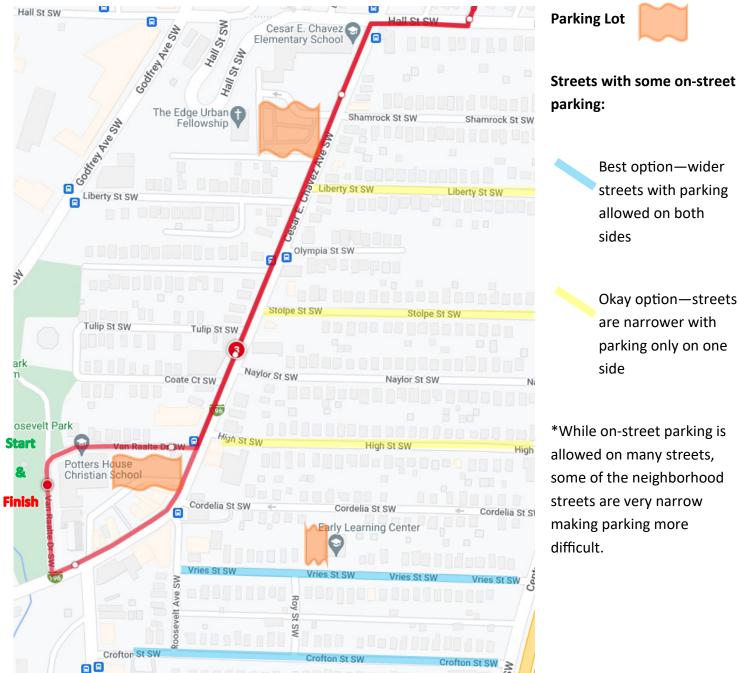

## **Recommended Parking Locations** Within a half-mile of 5K Start/Finish at Roosevelt Park

Best option—wider streets with parking allowed on both

sides

Okay option—streets are narrower with parking only on one side

\*While on-street parking is allowed on many streets, some of the neighborhood streets are very narrow making parking more difficult.