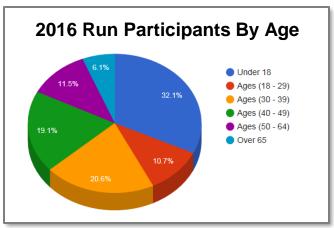

## Notable Information about the 2016 Tomball Dash®

- \$20,484 raised for Woodforest Charitable Foundation®
- 131 Runners
- 21 sponsors
- 30 volunteers
- Run publicized in numerous mediums such as newspapers, newsletters, runner websites, social media, and flyers.