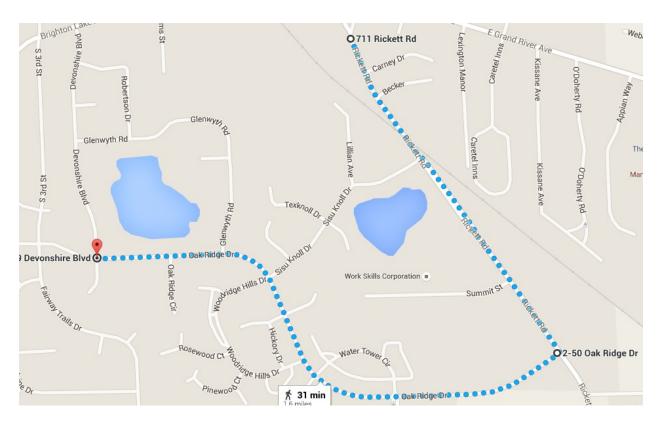

## St. Patrick Shamrock Festival 5k Race Course

- Start is at Church Entrance @ 8:00
- South on Rickett Road to Oak Ridge Drive KEEP RIGHT!
- Right / West on Oak Ridge Drive KEEP RIGHT!
- Water Station on Oak Ridge at Water Tower Circle Hydrate!
- Turnaround at Devonshire Blvd HALF WAY!
- Return on Oak Ridge Drive follow orange cones, left side of street
- Left / North on Rickett Road Stay Left! Watch Traffic! Stay Left!
- Left into PLC parking lot & finish chute 5km, 3.1 miles!
- Be alert & listen to marshals. There will be auto traffic on course!
- In event of train, stop train has right of way! We will try to adjust finish times ©