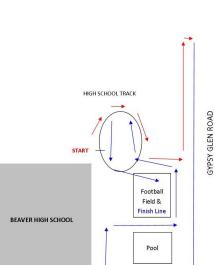

<u>Register online</u> at: Runsignup.com

Additional forms: www.beaverxctrack.com

For more information call 724-622-7637

or email: stevegruns852@gmail.com

Beaver Area HS Howl at the Moon 5K Race

The Course

The start line will be on the Beaver High School track. Parking is available at the front of the school and by the tennis courts.

Tennis Courts

Course Certified by Road Running Technical Council

Chip timing service provided by Miles of Smiles

In the event of dangerous weather conditions, the race may be delayed, but will be held that day.