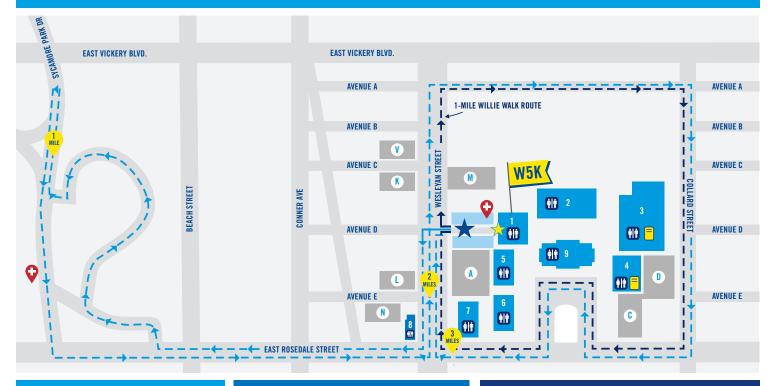

### REGISTRATION/PACKET PICKUP:

1. Oneal-Sells Admin. Building

### \* START/FINISH LINE

Vendors, Kids Zone, Food, etc.

# #IT RESTROOMS:

- 2. West Library
- 3. Sid Richardson Center
- 4. Morton Fitness Center
- 5. Schollmaier Science & Tech Center
- 6. McFadden Science Center
- 7. Ann Waggoner Fine Arts Building
- 8. Baker Building
- 9. Martin University Center

### **LOCKER ROOMS**

- 3. Sid Richardson Center
- 4. Morton Fitness Center

### **PARKING LOTS:**

A, C, D, K, L, M, N, V

# **SCHEDULE:**

**7 a.m.** On-site registration and

packet pickup

**7:30 -10:30 a.m.** Vendor fair, kids zone,

games, music, snacks

**8 a.m.** Willie Walk start time

**8:15 a.m.** 5K start time

**10:30 a.m.** Brick Dedication Ceremony