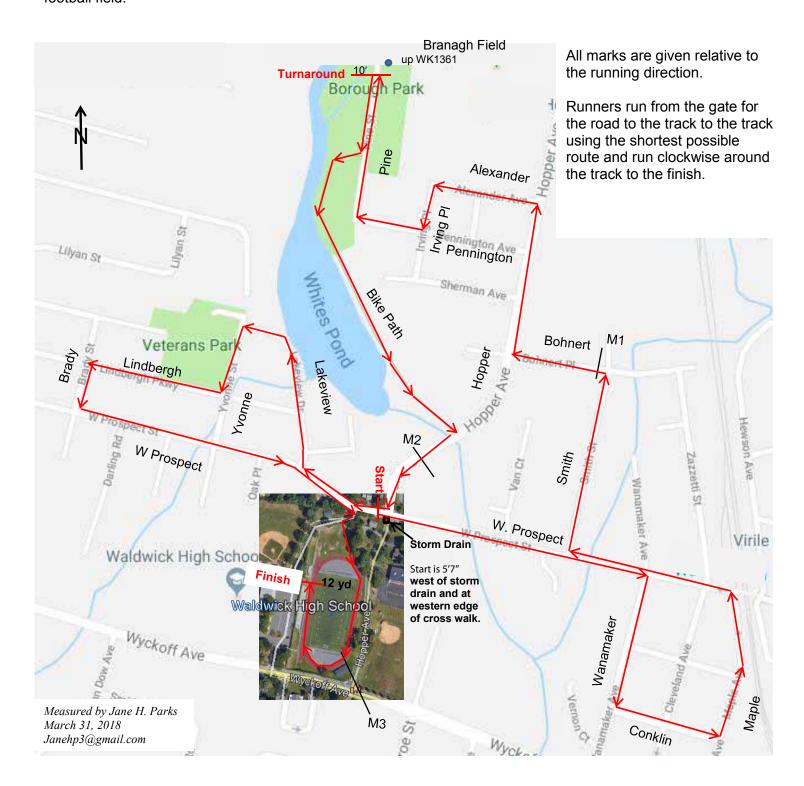

## **NJ18511JHP** Effective April 2, 2018 to Dec 31, 2028

Start: On W. Prospect at the western edge of the crosswalk on the west side of the intersection with Hooper and 5 feet 7 inches west of the storm drain on the right (south) side of W. Prospect.

Mile 1: On Bohnert, 54 feet after the water valve cover at the turn from Smith and 36 feet before utility pole A60183WK on the left.

Turnaround 1: On Pine 10 feet before (south of) utility pole WK 1361 before Branagh field on the east side of the road.

Mile 2: On Hooper at the swimming pool 5 feet after utility pole WK 1364 AD8024 on the right.

Mile 3: At the southeastern end of the Waldwick High School track at the northwestern corner of th4e field house. Finish: In the outer lane of the Waldwick High School track in line with the northwestern 12 yard line of the

football field.