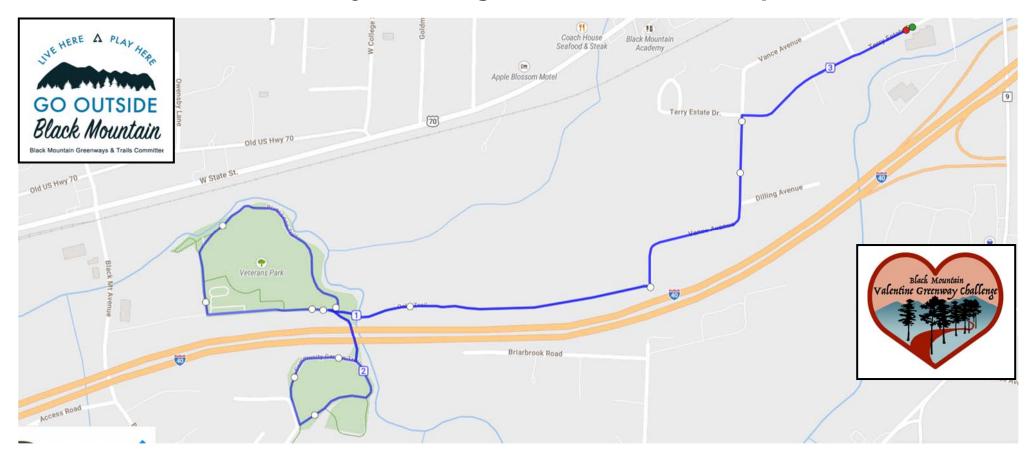

## 2023 Valentine Greenway Challenge 5K 10K Course Map

The course is a double headed lollipop out and back route. The course is *simply* marked. Follow the arrows/signage.

**Start/Finish**: Parking Lot adjacent to Black Mountain Rec & Park Department offices 304 Black Mountain Ave – Black Mountain, NC 28711.

## **Turn-By-Turn Directions**:

From Start >> Run (straight/west/away from downtown) on Terry Estate Dr (0.28 miles) >> Turn LEFT onto Vance Ave – remain on Vance for 0.3 miles (the road bares Right – then Left) >> Enter the Oaks Trail Greenway >> follow path until after/over river bridge >> Turn RIGHT on River Loop Trail (gravel path around ball fields) >> Turn LEFT at Picnic Pavilion – follow gravel path - run through the yellow barriers at end of parking area >> Turn RIGHT at large rust colored "An Exquisite Moment" sculpture and go through tunnel >> Turn RIGHT on to Community Gardens Greenway >> follow path – returning to the same spot >> Turn RIGHT back through the tunnel >> Turn RIGHT back onto Oaks Trail Greenway >> Return to the FINISH following the same route in reverse. 10K Runners – turn around at Start/Finish line and repeat course.