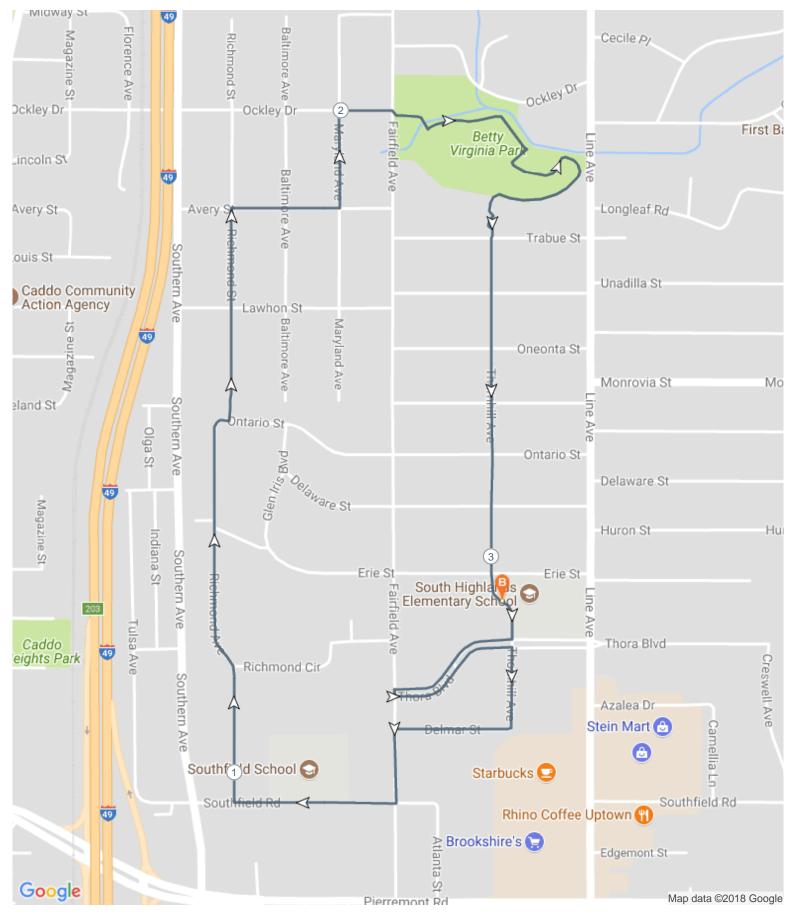

#### **ROUTE DIRECTIONS**

| No | Miles | Turn     | Directions                                            |
|----|-------|----------|-------------------------------------------------------|
| 1  | 0.229 | ♦        | Make a U-turn at Fairfield Ave                        |
| 2  | 0.662 | ÷        | Turn left onto Fairfield Ave                          |
| 3  | 0.756 | <b>→</b> | Turn right at the 1st cross street onto Southfield Rd |
| 4  | 0.961 | →        | Turn right onto Richmond Ave                          |
| 5  | 1.467 | +        | Turn left onto Richmond St                            |
| 6  | 1.736 | <b>→</b> | Turn right at the 2nd cross street onto Avery St      |
| 7  | 1.873 | ÷        | Turn left at the 2nd cross street onto Maryland Ave   |
| 8  | 1.998 | →        | Turn right at the 1st cross street onto Ockley Dr     |
| 9  | 3.064 |          |                                                       |