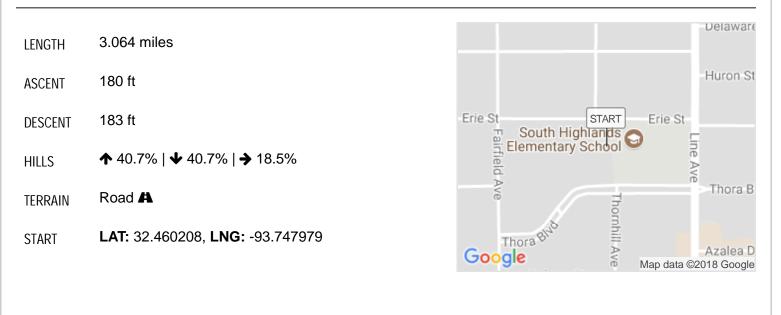

# Revised South Highland Tiger Trot Course

### NOTES

**Revised South Highland Tiger Trot Course (3.064 miles)** 