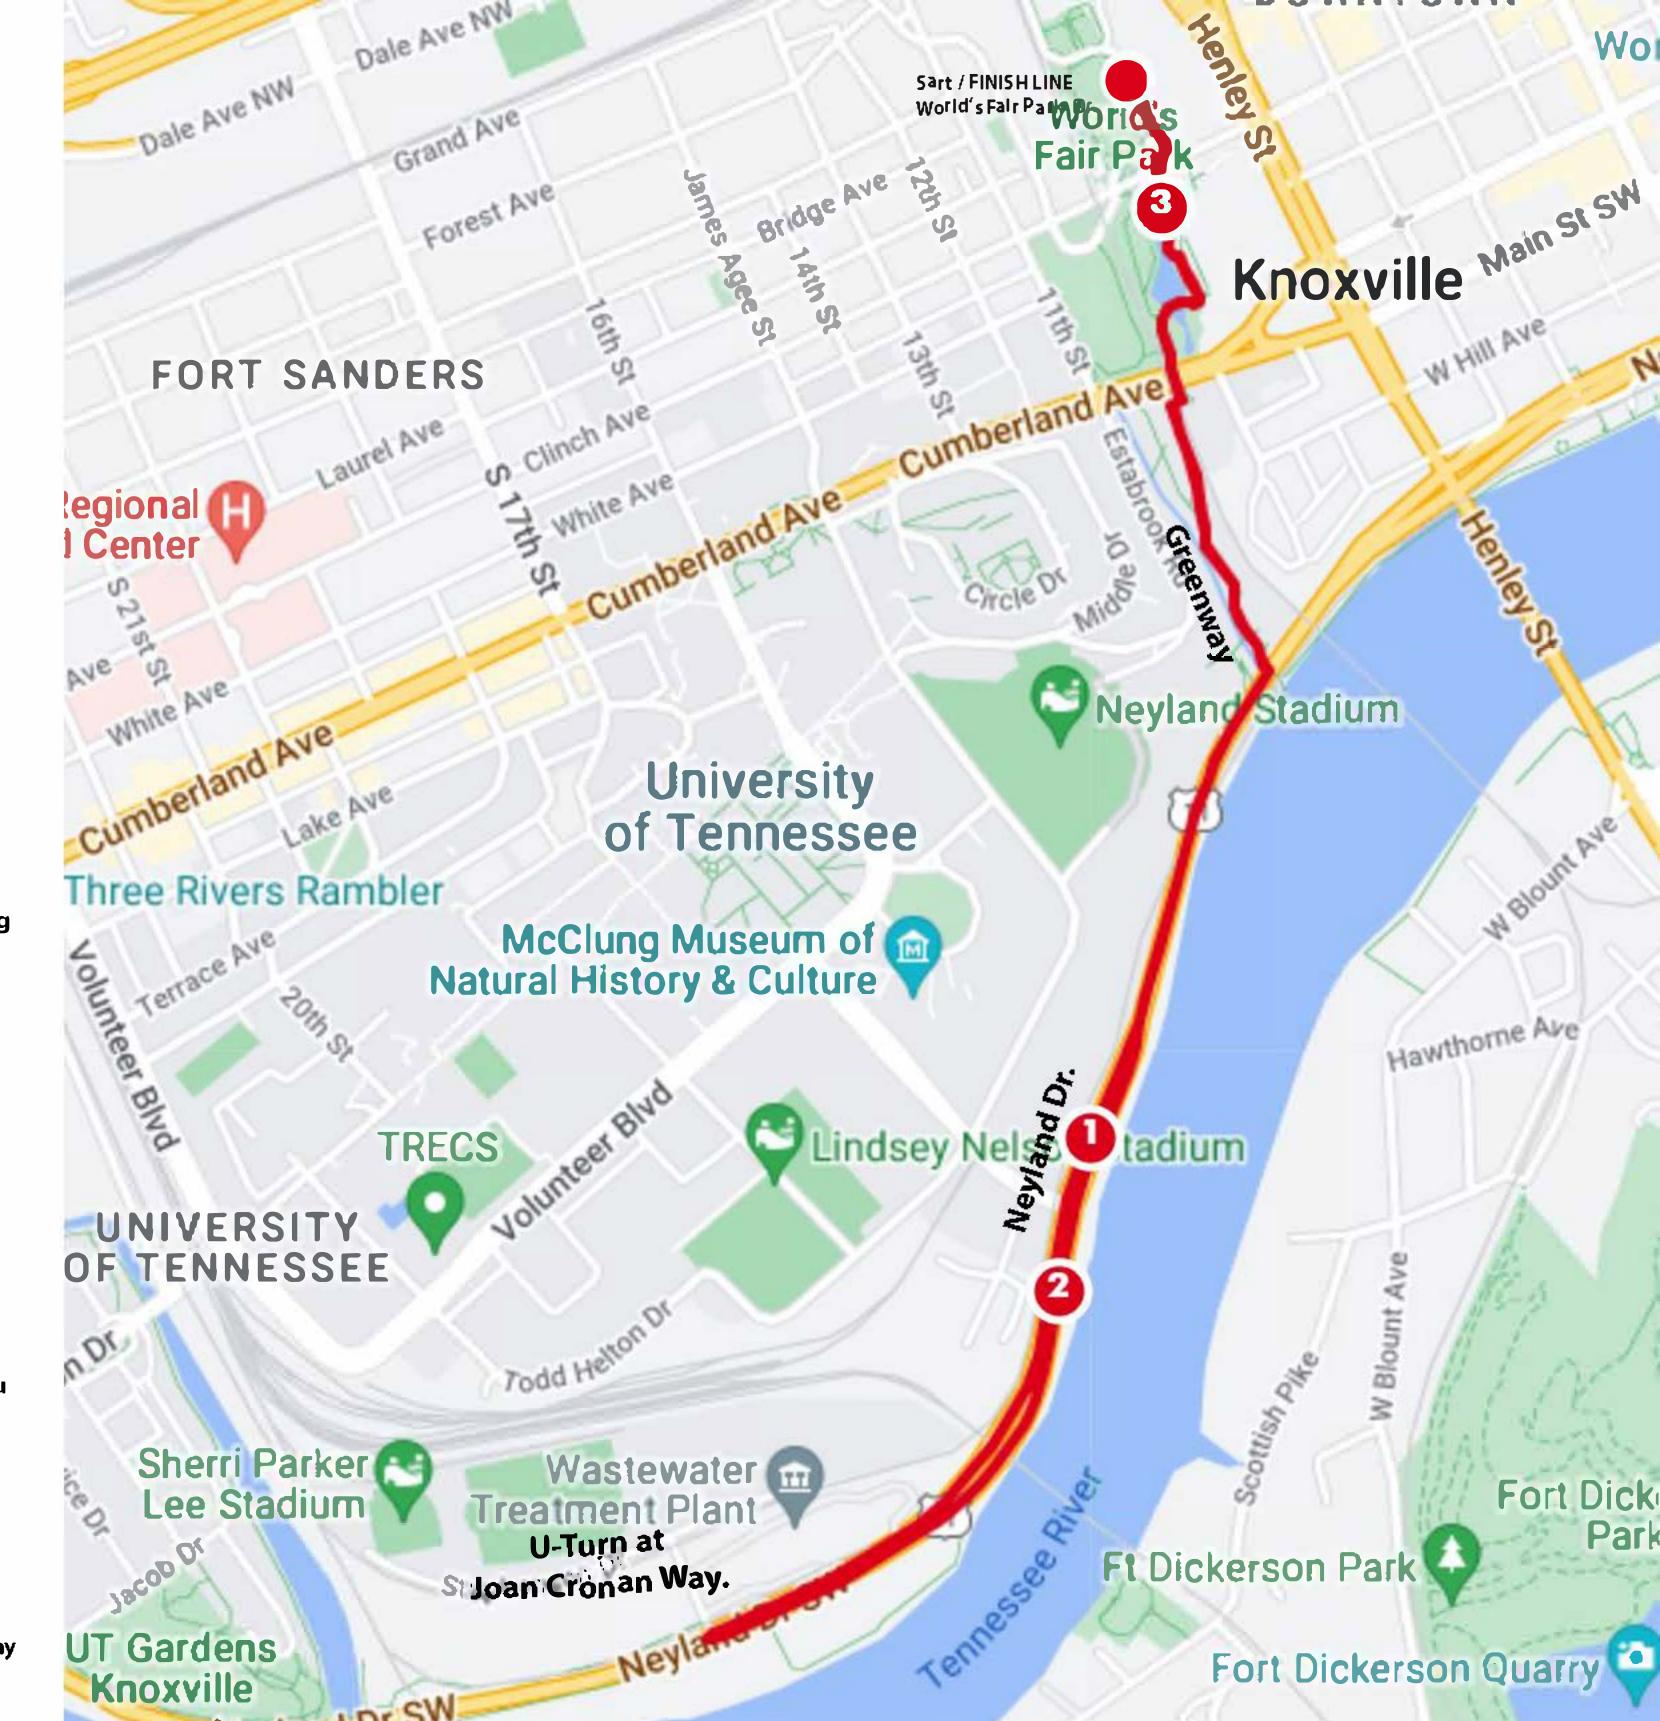

## **5K Course Map**

- START LINE World's Fair Park Drive, between the performance lawn & bottom level of the Holiday Inn / Worlds' Fair Exhibition Hall.
- (GREENWAY) Continue under the viaduct towards Greenway, passing the lower level of the Sunsphere proceeding past the convention center.
- (GREENWAY) Bare right onto the bridge until crossing the lake and Cumberland Av., which will place you on the far side in the convention center parking lot.
- (GREENWAY) Bare right and cross the railroad tracks and proceed down the ramp continuing until reaching the C15 parking lot / Neyland Drive.
- Right onto Neyland Dr.
- Continue down Neyland Drive until reaching Joan Cronan Way.
- At Joan Cronan Way make a U-Turn and proceed back down Neyland Drive heading back to the Greenway entrance next to C15 parking lot.
- LEFT onto Greenway next to C15 parking lot
- Bare right and proceed up the ramp and cross the railroad tracks into the convention center parking lot.
- Continue onto the bridge until crossing the Cumberland Avenue and the lake, which will place you on the side of the Convention Center.
- Bare to the LEFT to take the path down to the lower level of the Sunsphere.
- Continue under the viaduct towards World's Fair Park Drive.
- FINISH LINE is on World's Fair Park Dr. between the Performance Lawn and the bottom level of the Holiday Inn / World's Fair Exhibition Hall.