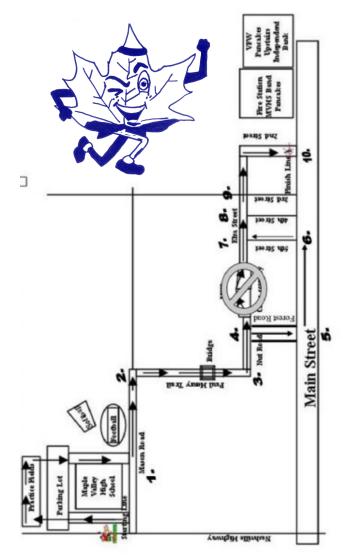

## Course Map

The course will begin at the Maple Valley High School and travel down the newly paved Paul Henry Trail to Vermontville. It will then travel north, up the hill on Main Street, through the village and then on flat ground until the finish line on Second Street in downtown Vermontville.