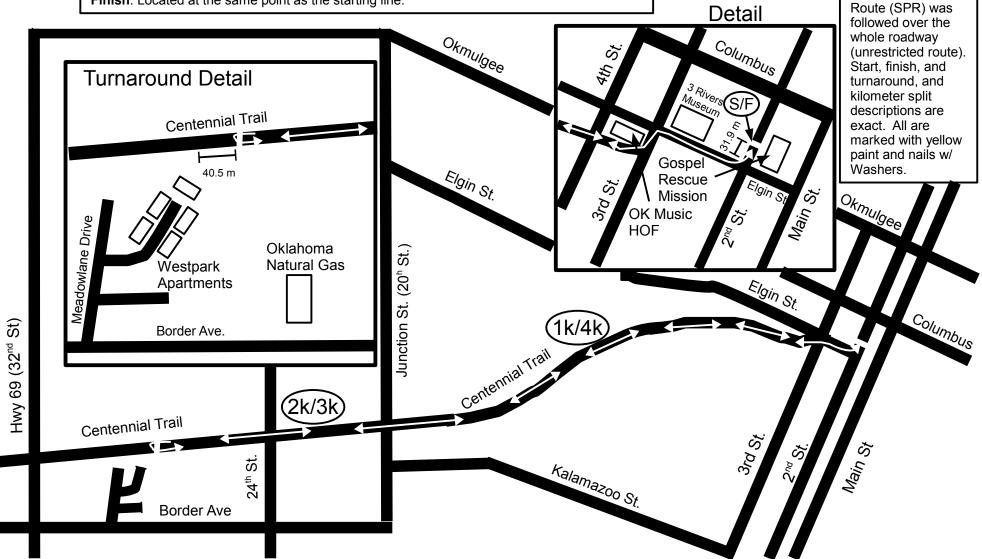

## Gospel Rescue Mission 5k Muskogee, OK 5,000 m

**Effective Dates** 

**Start:** On S 2<sup>nd</sup> St., runs east/west and is in front of the Gospel Rescue Mission, directly in line with north edge of the main entrance door. Or, 31.9 m north of the 2<sup>nd</sup> & Elgin Stop Sign.

**1k/4k:** On Centennial Trail, at the first creek overpass west of the 7<sup>th</sup> St. crossing. Located 2.1 m east of the west edge of the creek overpass.

**2k/3k:** On Centennial Trail, 109.7 m east of the 24<sup>th</sup> street crossing.

**2.5k Turnaround:** On Centennial Trail, 40.5 m east of the eastern most apartment building in the Westpark apartment complex located just south of the trail off of Meadlowlane Drive.

**Finish**: Located at the same point as the starting line.

**Elevations:** 

Start/Finish: 182 m Lowest: 179 m Highest: 185 m

Start/Finish

On 6/22/2013 918-577-1956 martin@i40raceservice.com

**Shortest Possible** 

Measured by Martin Updike,