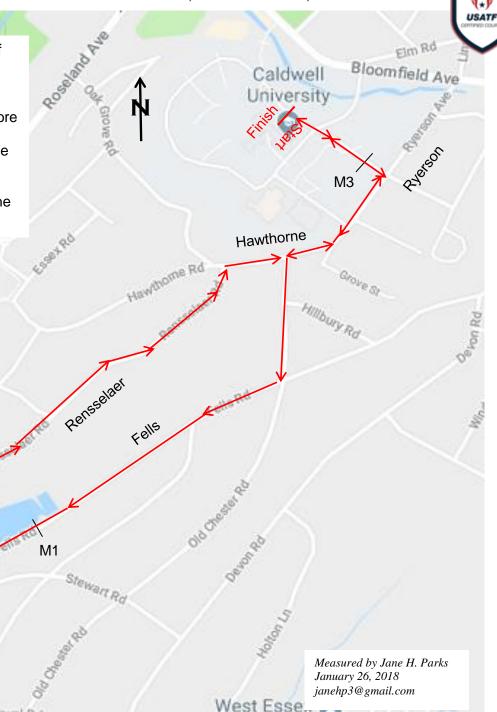

## NJ185xxJHP

Effective Jan xx, 2018 to Dec 31, 2028

All directions are given relative to the running direction.

**Start/Finish:** On campus road just west of University Dr. in front of Dominican Hall, at the western edge of the first handicap parking sidewalk ramp and 4 feet 11 inches east of the first bollard on the sidewalk.

**Mile 1:** On Fells by the pond on the right, 13 feet and 6 inches before utility pole 60644EF on the right.

**Mile 2:** On Rensselaer at the southwestern driveway to #131 on the right, 31 feet before utility pole 60298EF on the left.

**Mile 3:** On campus road, 11 feet after the unmarked lamp pole on the left that is just west of where the road widens and in line with the fire hydrant on the right at Mother Joseph Residence Hall.

Dominican Hall