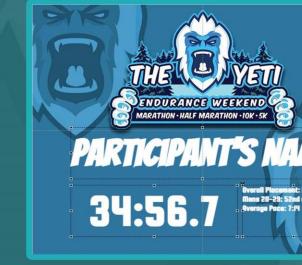

#### RESULTS

The Yeti Endurance Weekend is using electronic bib chip timing, The timing chip is located on the back of your race bib, please have your race bib visual and on the outer most layer of your clothing.

Results will be posting live for the events, once you cross the finish line you can check your results at https://runsignup.com/Race/Results/143351

### FINISHER CERTIFICATE

After the event be sure to print off your finishers certificate! You can download and print your certificate at https://runsignup.com/Race/Results/143351 just click on your name in the results and then click the finisher certificate button.