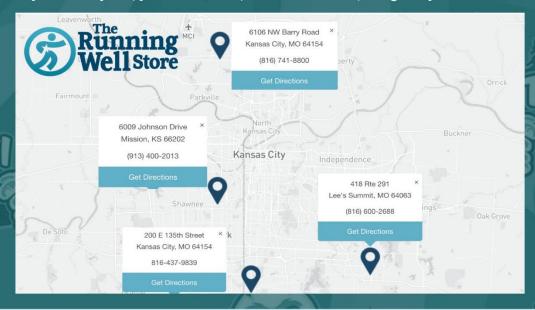

#### For All Your Running Needs Visit The Running Well Store

The Running Well Store is so much more than just a retail running store. Our friendly, experienced staff is here to help you, whether you're a novice runner, competitive athlete, or someone who simply needs a good pair of shoes—we are open to all experience levels. It doesn't matter if you are walking your dog through the neighborhood or qualifying for Boston. We have resources to keep you on your feet and moving forward. Our running store is a place to explore, plan adventures, make new friends, and get expert advice on running gear.