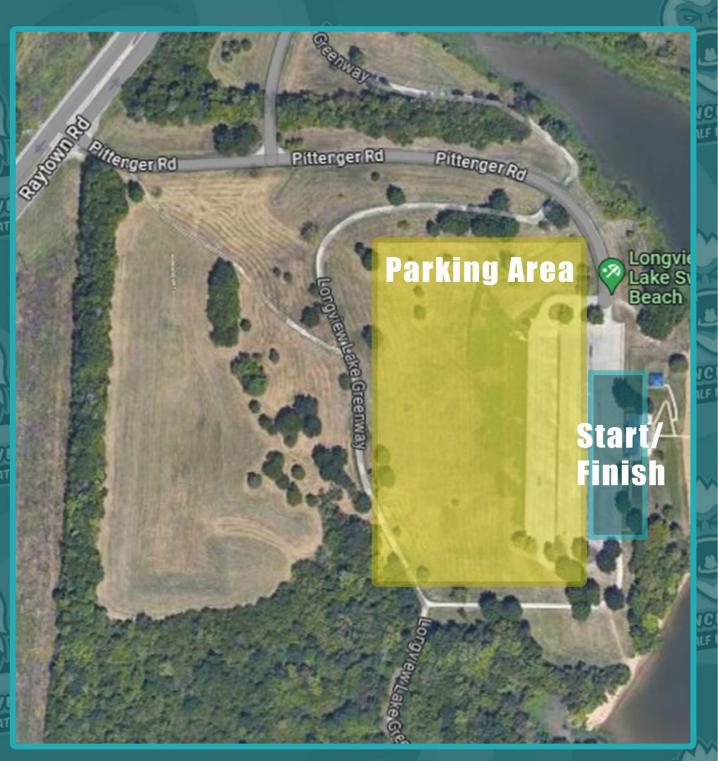

# PARKING

SENDURANCE MARATHON HALF

You can access the parking lot and grass parking area off of Raytown Road using the entrance on Pittenger Rd. Park Rangers will assist you to the parking once you enter onto Pittenger Rd. Please give yourself plenty of time to arrive and park in order to get to the starting line on time.