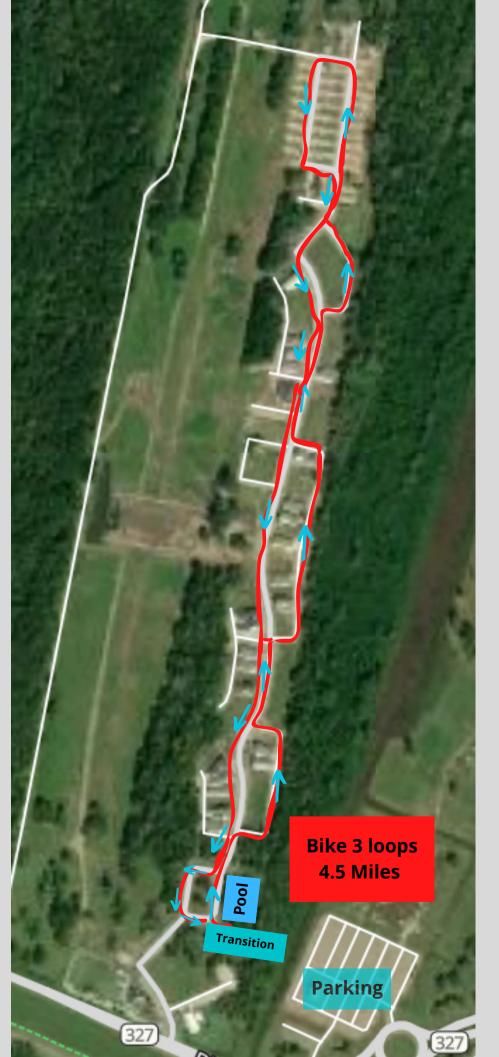

## Saturn Bike The bike is

#### approximately 4.5 miles

Athletes will exit transition to mount their bikes at the mount/dismount line and go to the RIGHT. Volunteers will be present to direct athletes where to go. Athletes will make **3 loops** of the mapped course and return to transition to start the run.

The bike and run courses will be marked with Tape and volunteers will be assisting as well.