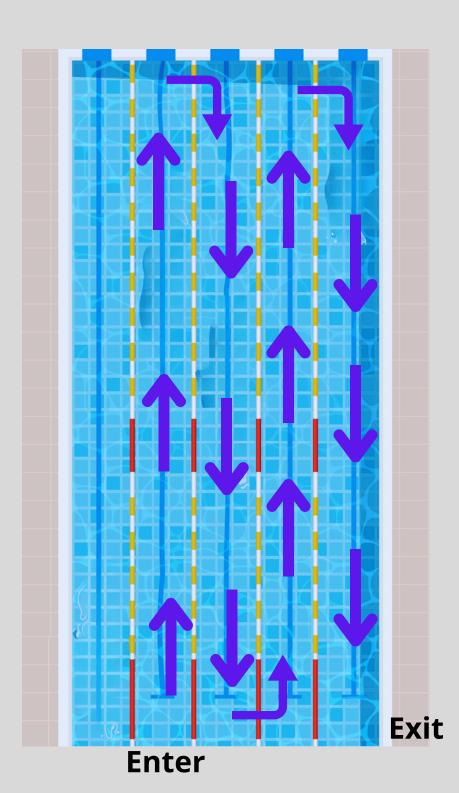

### The swim will be 4 lengths of the pool (100 Yards).

Athletes will enter the water when instructed by the volunteers. **No diving allowed.** 