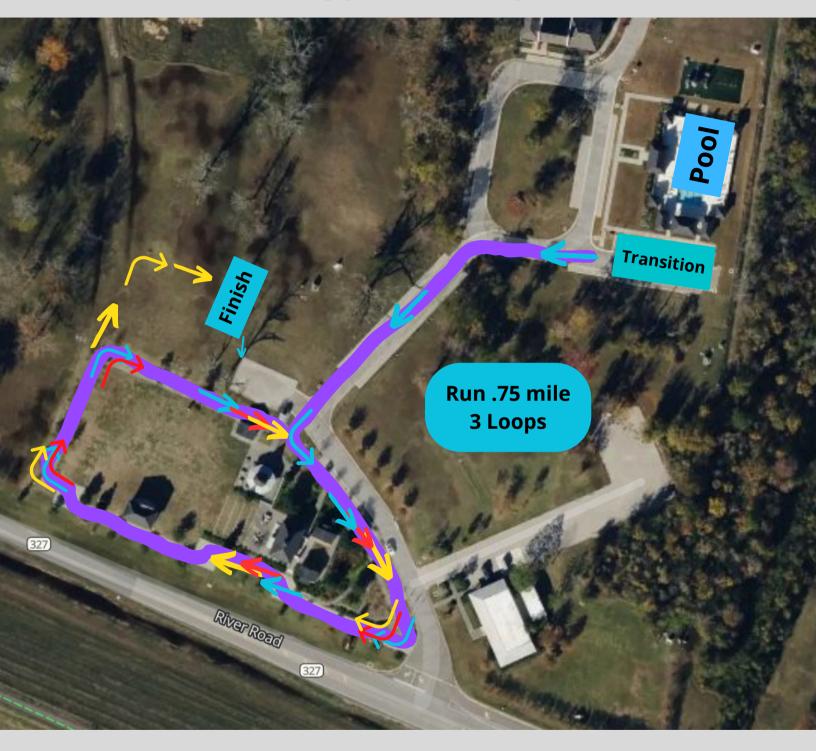

### **Saturn Run** The run is approximately .75 miles

Athletes will exit transition with bib numbers on their front (race belt, pinned to shorts, or pinned to shirt) and follow the marked course and volunteer instructions going towards the **LEFT**. Volunteers will be present to direct athletes where to go. Athletes will run <u>**3 loops**</u> of the course go from transition to the finish line along the mapped course above.

The bike and run courses will be marked with Tape and volunteers will be assisting as well.