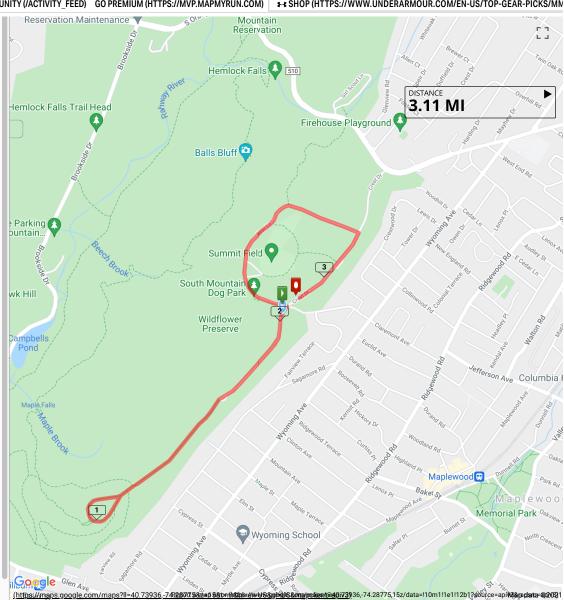

## **RESERVATION**

Begins in: Maplewood, NJ, United States

Creator: (/profile/1/)

This is a 3.02 mi Run in Maplewood, NJ, United States. This map was created by (/profile/1/) on 03/26/2011. View other Runs (/profile/1/) that has done or <u>find similar maps in Maplewood</u> (/routes/search/?location=Maplewood)

## (/routes/print/30361520/)

| 0 mi    | Head east on Bear Ln toward Crest<br><u>Dr</u> |  |  |  |
|---------|------------------------------------------------|--|--|--|
| 0 mi    | Turn right at Crest Dr                         |  |  |  |
| 0.99 mi | Head west on Crest Dr                          |  |  |  |
| 1.08 mi | Head northeast on Crest Dr                     |  |  |  |
| 1.37 mi | Head northeast on Crest Dr toward<br>Bear Ln   |  |  |  |
| 2.06 mi | Turn left at Bear Ln                           |  |  |  |
| 2.21 mi | Head northwest on Bear Ln toward<br>Crest Dr   |  |  |  |
| 2.63 mi | Head southeast on Bear Ln toward Crest Dr      |  |  |  |
| 2.81 mi | Turn right at Crest Dr                         |  |  |  |
| 2.94 mi | Head southwest on Crest Dr toward<br>Bear Ln   |  |  |  |
| 3.11 mi | <u>Destination</u>                             |  |  |  |