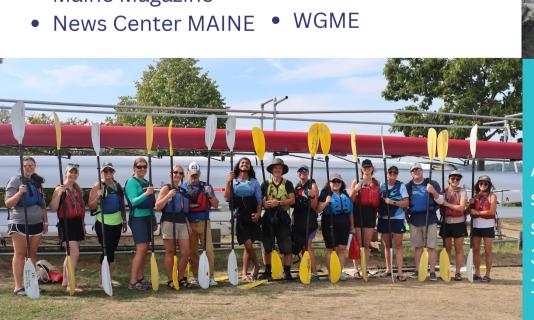

We have three in-person events this summer across the entire state, including regions with significant traffic. Your brand will have exposure at our group sunset stand-up paddle board in Portland, the group roadbike ride in York County, and the group hike around Penobscot County, in addition to wherever our participants do their self-guided activities.