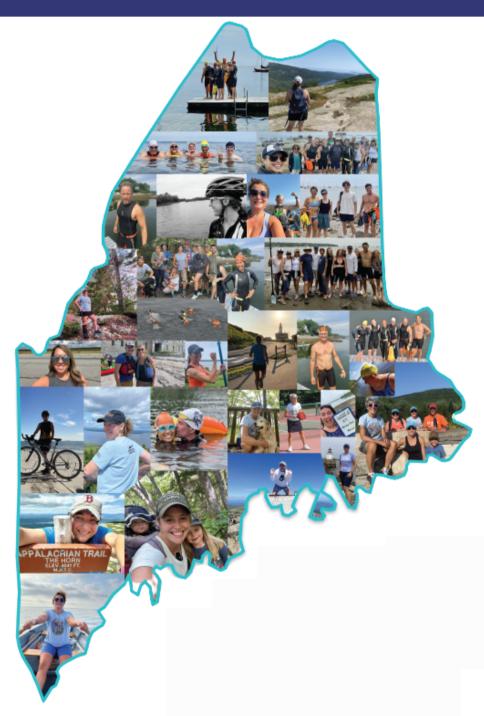

Participants pick their mission, cross Maine, and save lives.

When the call for help comes in, LifeFlight is ready to fly anywhere in Maine. Some missions are a short distance away. Others cross the entire state. Participants pick their mission cross Maine for LifeFlight. They will set goals, log miles, and raise critical funds for this lifesaving mission.

We have three in-person events this summer across the entire state, including regions with significant traffic. Your brand will have exposure at our group sunset stand-up paddle board in Portland, the group roadbike ride in York County, and the group hike around Penobscot County, in addition to wherever our participants do their self-guided activities.

## **TOTAL IMPACT**

- 105 participants
- 1,500 donors
- \$233,000 raised
- 4,000 miles crossed from all points in Maine and beyond from participants running, biking, hiking, swimming, paddling, walking their dog, or just getting outside