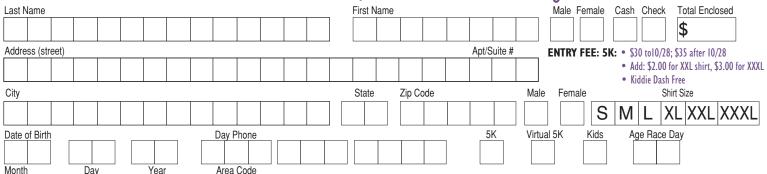

## 2018 Paint The Towne 5K, & Kiddie Dash Entry Form

Make checks payable to: Daytona Beachcombers Running Club. Mail with completed entry form to: 27 Clearview Ct. South, Palm Coast, FL 32137

In consideration of my entry being accepted, I intend to be legally bound, and do hereby for myself, my heirs, and executors, waive all rights and claims for damages which may hereafter occur to me against The Daytona Beachcombers Running Club, or any subsidiary or political division thereof, its or their respective officers, agents, representatives, successors, assigns and sponsors from all claims or liabilities of any kind arising out of my participation in the Paint The Towne even though that liability may arise out of the negligence or carelessness on the part of the entries or persons named in this waiver. If I should suffer injury or illness, I authorize the officials of the race to use their discretion to have me transported to a medical facility and I take full responsibility for this action. I attest and verify that I am physically fit and hereby grant full permission to any and all of the foregoing to use any photographs, videotapes, motion pictures, recordings, or any other record of this event for any purposes of the event whatsoever. I HAVE READ THE ABOVE AND RELEASE AND UNDERSTAND THAT I AM ENTERING THIS EVENT AT MY OWN RISK.