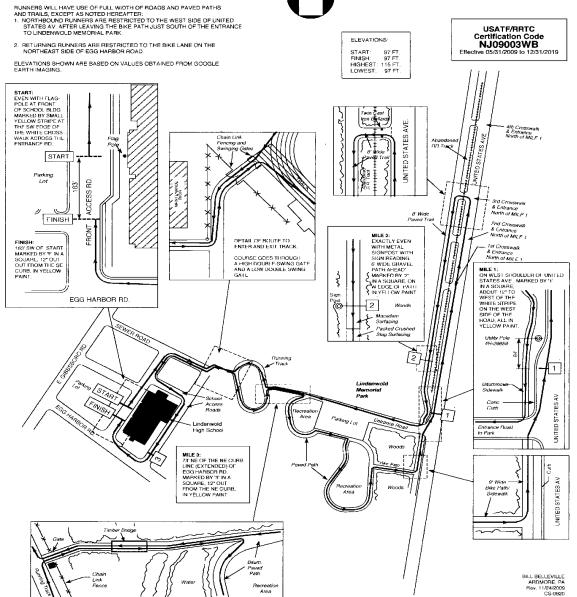

# **RACE COURSE**

Race results on: LMSPORTS.com

The race course will take you on a scenic tour through Lindenwold Park and the near-by asphalt trails **on a certified course**.

# 801 Egg Harbor Road Lindenwold, **12th Annual Lindenwold HS** Jersey08021

COURSE HAS BEEN MEASURED IN ACCORDANCE WITH USATE/RRTC REQUIREMENTS. USING THE SHORTEST POSSIBLE ROUTE (SPR) METHOD, AND TO WITHIN 12" OF ALL CURBS AND DEFINED ROAD, PAVED PATH AND TRAIL EDGES.