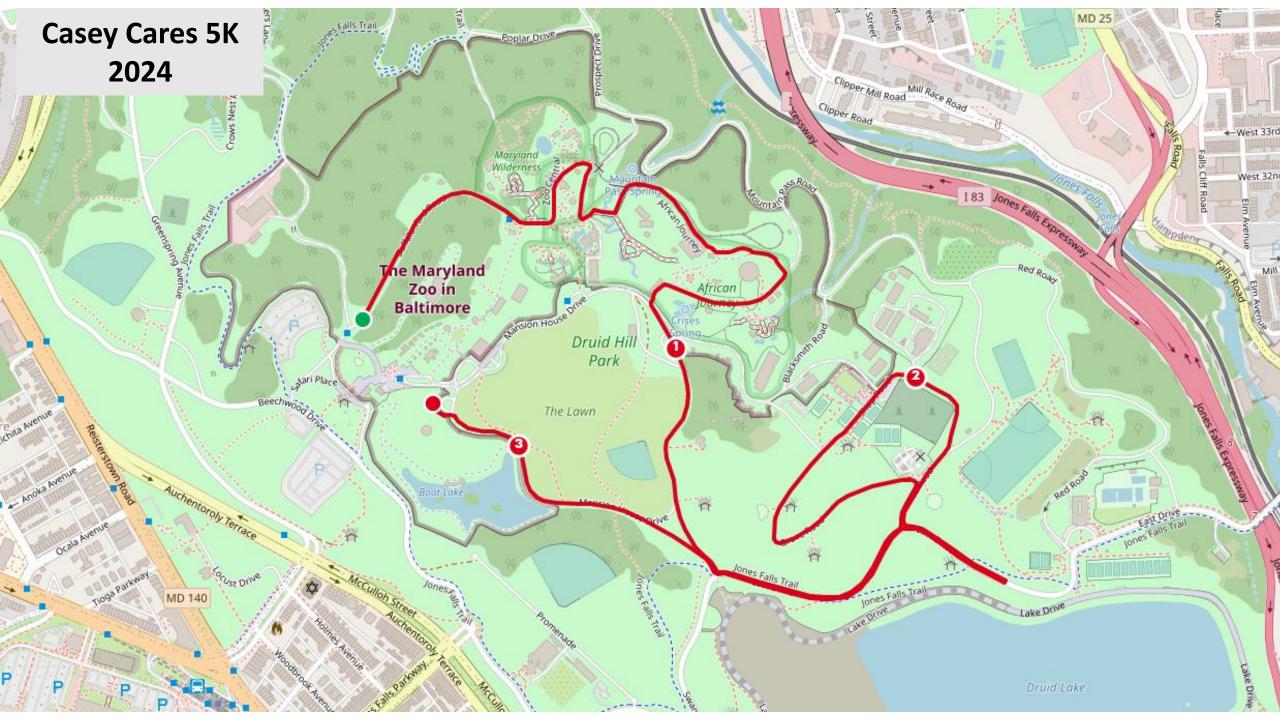

## **5K Written Description**

**<u>START</u>**- At the MD Zoo, inside Eagle gate on Buffalo Yard Rd. Continue on Buffalo Yard Rd. Turn Left toward concessions and the Farm Yard. Continue toward the train station. Turn RIGHT to exit gate toward train tracks and continue through gate into Penguin Coast. Turn LEFT into African Journey and stay left at the deck split, toward the chimpanzee house. Continue past Chimpanzee house on right and bear LEFT toward the Lemurs. Stay Left to continue behind the giraffe house.

Turn RIGHT onto Silver Spring Drive

Exit the Zoo at Silver Spring Drive and Shop Rd at Mansion House Drive (Gate name TBD).

Turn LEFT on Mansion House drive

Stay LEFT on Mansion House Drive toward East Drive.

Turn LEFT on East Drive (In against traffic lane).

Turn LEFT on Red Rd.

Turn LEFT on Grove Rd

Groce Rd becomes Shop Rd (Continue)

Turn RIGHT on Red Rd.

Turn LEFT on East Dr.

Continue to TURN-AROUND Point Clockwise on East Drive approximately 315 feet past ornate Yellow/Red Gazebo on right side.

Return on East Drive (lake -side Lane against traffic).

Turn RIGHT on Mansion House Drive.

Bear Left on Mansion House Drive toward the Mansion House and Swan Pavillion.

**<u>FINISH</u>**- Inside the MD Zoo at Swan Pavilion.