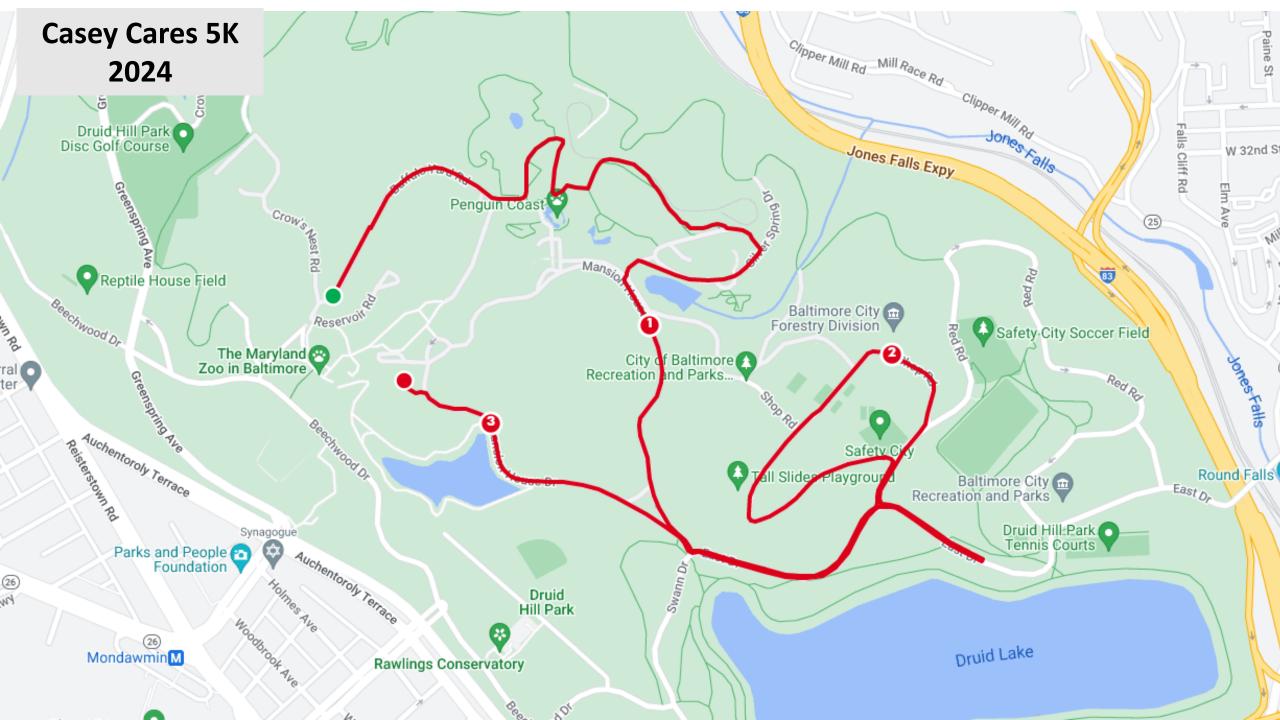

## **5K Written Description**

**<u>START</u>**- At the MD Zoo, inside Eagle gate on Buffalo Yard Rd. Continue on Buffalo Yard Rd. Turn Left toward concessions and the Farm Yard. Continue toward the train station. Turn RIGHT to exit gate toward train tracks and continue through gate into Penguin Coast. Turn LEFT into African Journey and stay left at the deck split, toward the chimpanzee house. Continue past Chimpanzee house on right and bear LEFT toward the Lemurs. Stay Left to continue behind the giraffe house.

Turn RIGHT onto Silver Spring Drive

Exit the Zoo at Silver Spring Drive and Shop Rd at Mansion House Drive (Gate name TBD).

Turn LEFT on Mansion House drive

Stay LEFT on Mansion House Drive toward East Drive.

Turn LEFT on East Drive (In against traffic lane).

Turn LEFT on Red Rd.

Turn LEFT on Grove Rd

Groce Rd becomes Shop Rd (Continue)

Turn RIGHT on Red Rd.

Turn LEFT on East Dr.

Continue to TURN-AROUND Point Clockwise on East Drive approximately 315 feet past ornate Yellow/Red Gazebo on right side.

Return on East Drive (lake -side Lane against traffic).

Turn RIGHT on Mansion House Drive.

Bear Left on Mansion House Drive toward the Mansion House and Swan Pavillion.

**<u>FINISH</u>**- Inside the MD Zoo at Swan Pavilion.