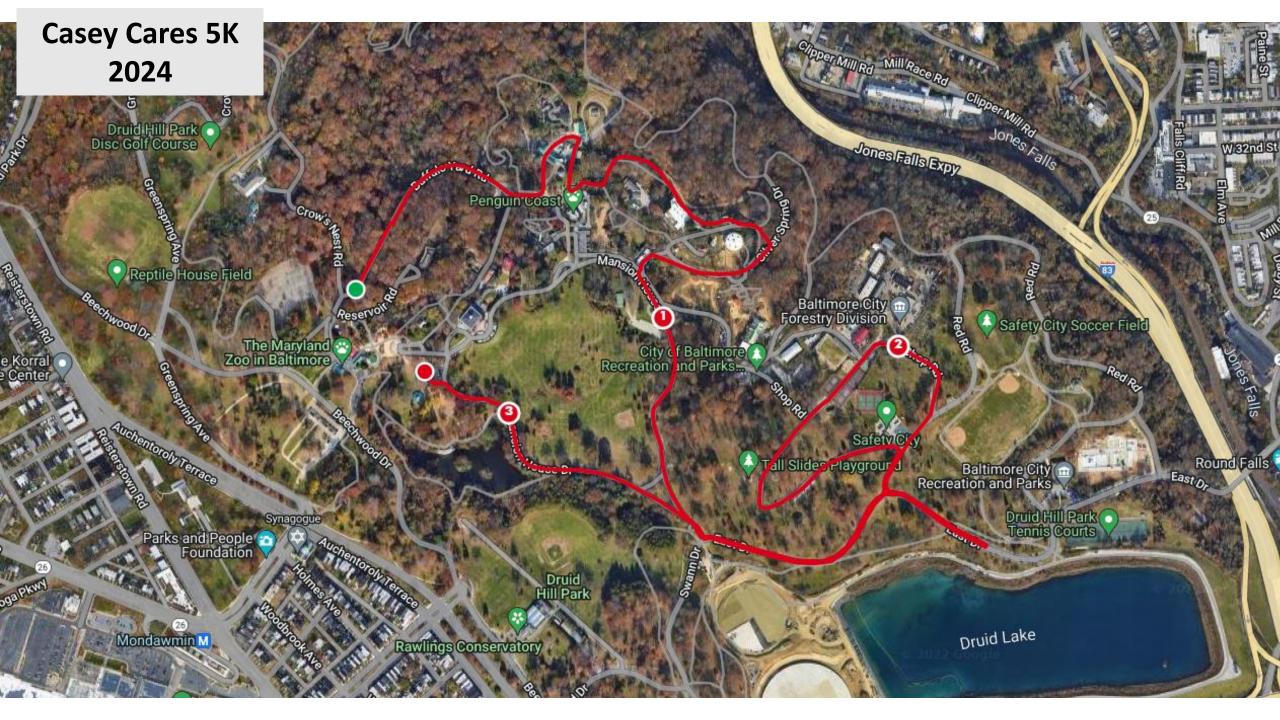

## **5K Written Description**

**<u>START</u>**- At the MD Zoo, inside Eagle gate on Buffalo Yard Rd. Continue on Buffalo Yard Rd. Turn Left toward concessions and the Farm Yard. Continue toward the train station. Turn RIGHT to exit gate toward train tracks and continue through gate into Penguin Coast. Turn LEFT into African Journey and stay left at the deck split, toward the chimpanzee house. Continue past Chimpanzee house on right and bear LEFT toward the Lemurs. Stay Left to continue behind the giraffe house.

Turn RIGHT onto Silver Spring Drive

Exit the Zoo at Silver Spring Drive and Shop Rd at Mansion House Drive (Gate name TBD).

Turn LEFT on Mansion House drive

Stay LEFT on Mansion House Drive toward East Drive.

Turn LEFT on East Drive (In against traffic lane).

Turn LEFT on Red Rd.

Turn LEFT on Grove Rd

Groce Rd becomes Shop Rd (Continue)

Turn RIGHT on Red Rd.

Turn LEFT on East Dr.

Continue to TURN-AROUND Point Clockwise on East Drive approximately 315 feet past ornate Yellow/Red Gazebo on right side.

Return on East Drive (lake -side Lane against traffic).

Turn RIGHT on Mansion House Drive.

Bear Left on Mansion House Drive toward the Mansion House and Swan Pavillion.

**<u>FINISH</u>**- Inside the MD Zoo at Swan Pavilion.