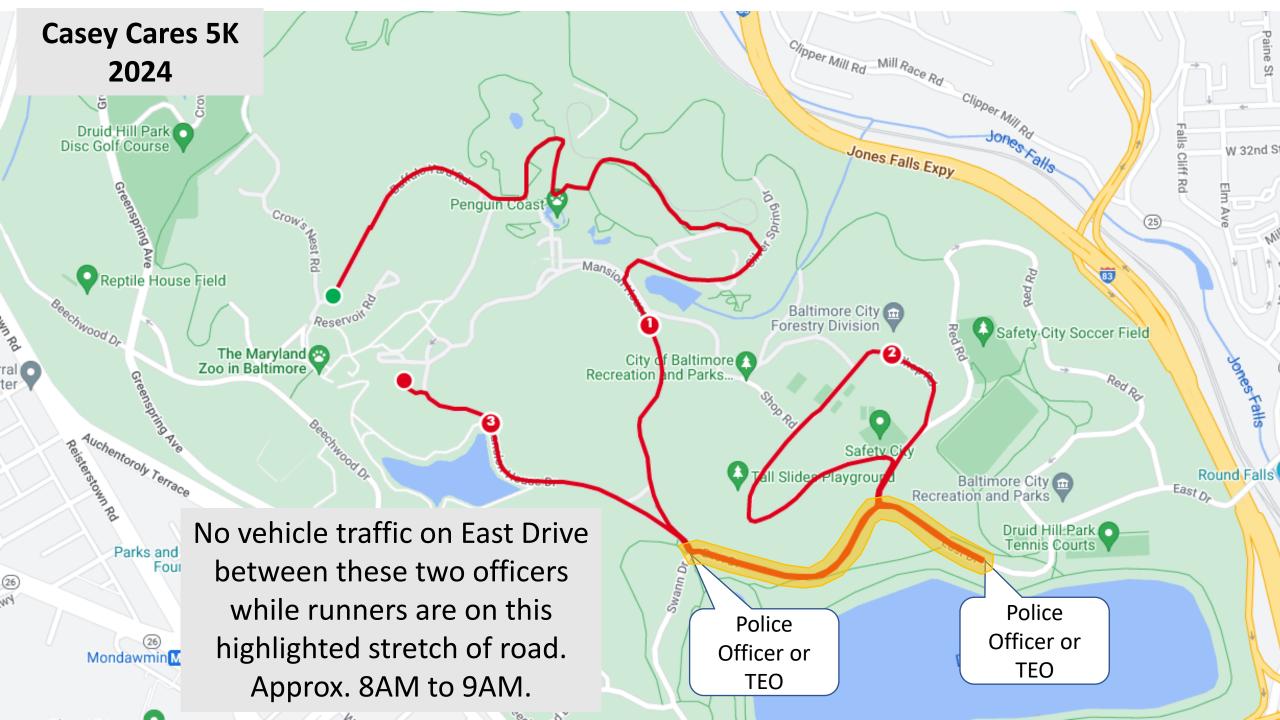

Turn RIGHT onto Silver Spring Drive

Exit the Zoo at Silver Spring Drive and Shop Rd at Mansion House Drive (Gate name TBD).

Turn LEFT on Mansion House drive

Stay LEFT on Mansion House Drive toward East Drive.

Turn LEFT on East Drive (In against traffic lane).

Turn LEFT on Red Rd.

Turn LEFT on Grove Rd

Groce Rd becomes Shop Rd (Continue)

Turn RIGHT on Red Rd.

Turn LEFT on East Dr.

Continue to TURN-AROUND Point Clockwise on East Drive approximately 315 feet past ornate Yellow/Red Gazebo on right side.

Return on East Drive (lake -side Lane against traffic).

Turn RIGHT on Mansion House Drive.

Bear Left on Mansion House Drive toward the Mansion House and Swan Pavillion.

**<u>FINISH</u>**- Inside the MD Zoo at Swan Pavilion.

\*City Road section highlighted in yellow