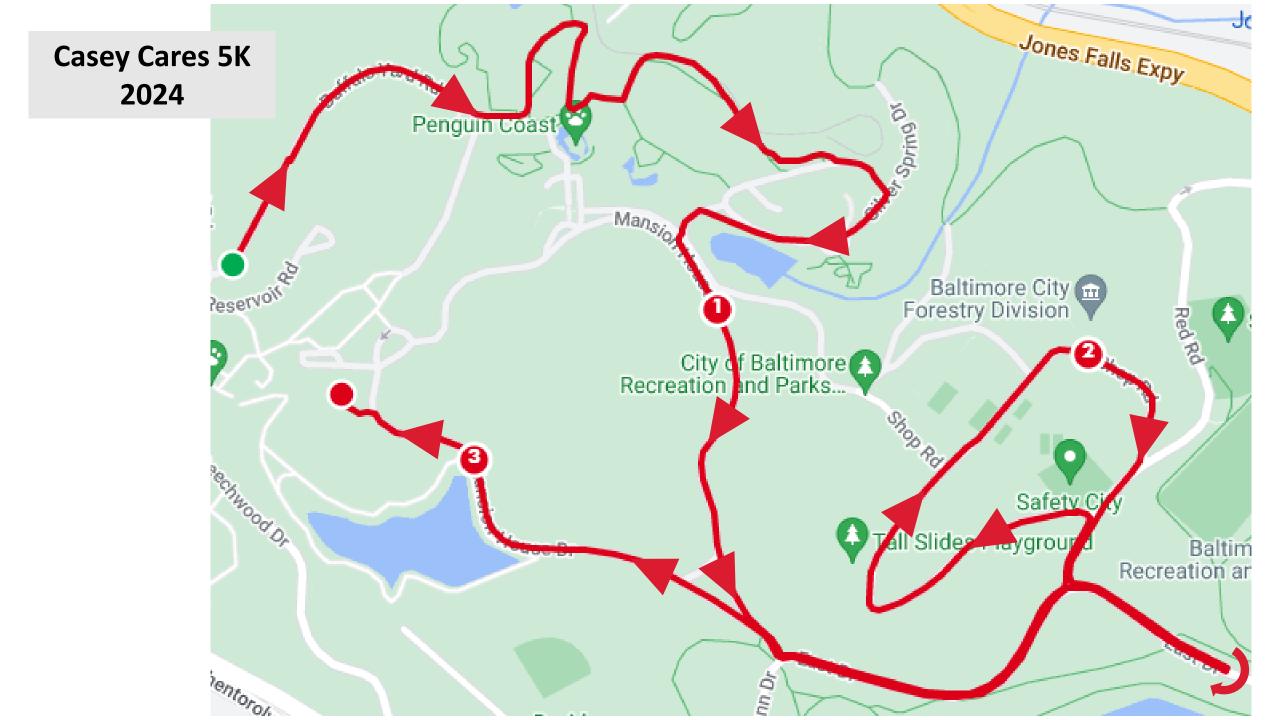

## **5K Written Description**

**<u>START</u>**- At the MD Zoo, inside Eagle gate on Buffalo Yard Rd. Continue on Buffalo Yard Rd. Turn Left toward concessions and the Farm Yard. Continue toward the train station. Turn RIGHT to exit gate toward train tracks and continue through gate into Penguin Coast. Turn LEFT into African Journey and stay left at the deck split, toward the chimpanzee house. Continue past Chimpanzee house on right and bear LEFT toward the Lemurs. Stay Left to continue behind the giraffe house.

Turn RIGHT onto Silver Spring Drive

Exit the Zoo at Silver Spring Drive and Shop Rd at Mansion House Drive (Gate name TBD).

Turn LEFT on Mansion House drive

Stay LEFT on Mansion House Drive toward East Drive.

Turn LEFT on East Drive (In against traffic lane).

Turn LEFT on Red Rd.

Turn LEFT on Grove Rd

Groce Rd becomes Shop Rd (Continue)

Turn RIGHT on Red Rd.

Turn LEFT on East Dr.

Continue to TURN-AROUND Point Clockwise on East Drive approximately 315 feet past ornate Yellow/Red Gazebo on right side.

Return on East Drive (lake -side Lane against traffic).

Turn RIGHT on Mansion House Drive.

Bear Left on Mansion House Drive toward the Mansion House and Swan Pavillion.

**<u>FINISH</u>**- Inside the MD Zoo at Swan Pavilion.