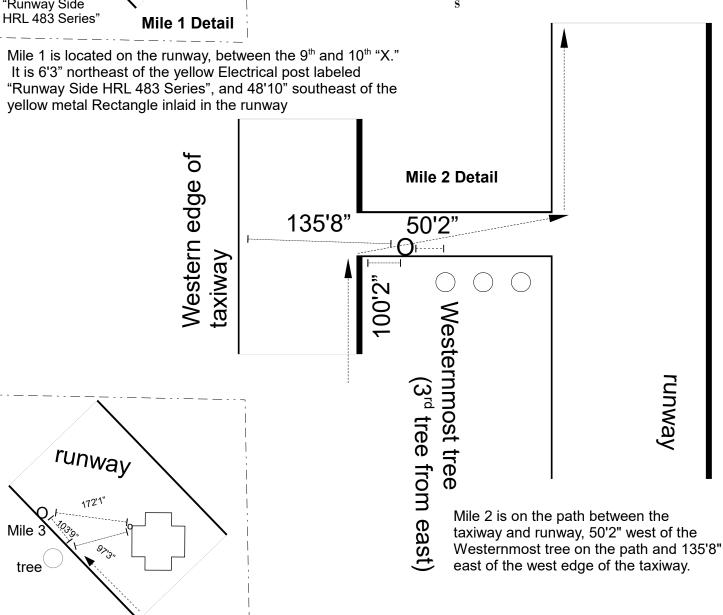

## Run for Briggs 5k

Calverton, NY

Measured By: Brendan Barrett 5/4/23

Brendan@SayvilleRunning.com

(631) 589-5700

Course has been measured using the shortest possible route and Full width of the runway

Mile 3 is located on the runway, northwest of the second Westernmost "X." It is 172'1" northwest of a pk nail at the edge of the "X" and 103'9" north of the tree.

The nail and the tree are 97'3" apart

Mile 3 Detail