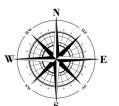

## Mile 1 Yellow electrical post labeled "Runway Side HRL 483 Series" Mile 1 Detail